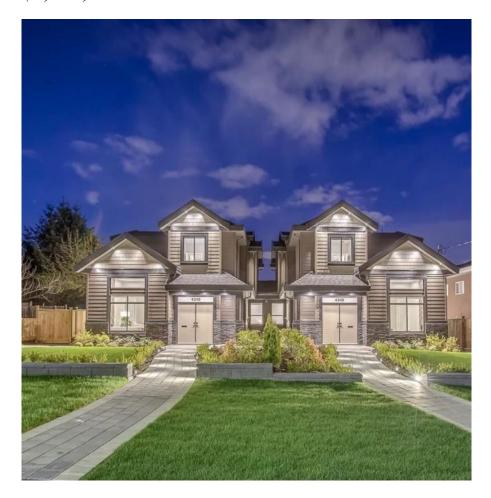

## 4346 Carleton Avenue, Burnaby

\$1,599,000

This MASTERPIECE DUPLEX will take your breath away! In a coveted part of Burnaby South, this crown jewel sits on a FLAT LOT with sweeping Metrotown VIEWS. 4 beds + guestroom (5th bed) & 3.5 baths with almost 2,200 sqft of living space. PREMIUM TILE flooring (no carpet), in-floor radiant heating, A/C, HRV, gas fireplace &a dining room w/ 19' CEILINGS! Kitchen features ITALIAN KITCHEN CABINETS, German pullout pantry, Quartz stone counters w/ waterfall edge, and European BOSCH appliances. Master ensuite offers DOUBLE SINKS, luxurious walk-in shower with HANSGROHE spa set. Built-in irrigation, paved backyard, rare DOUBLE-CAR GARAGE prewired for electric charging, built-in gutters & extensive LED lights. Walk to Cascade Elementary & Moscrop Secondary. Come fall in love!