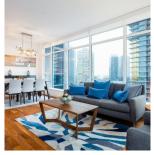

## 1106 4360 Beresford Street, Burnaby

\$1,148,000

Modello - A stunning Architectural gem by Boffo in an elegant & vibrant community steps away from Metrotown. This brand new Luxury 2 BR & Den home will satisfy the discerning Buyer offering rich hardwood flooring, built in desk, designer cabinetry/millwork, custom designed gourmet kitchen with marble slab feature wall, Miele appliances, oversize fridge & a pantry. Be pampered in the Spa-inspired heated marble floored baths with floating vanity, bidet & Hansgrohe fixtures. Large, expansive Balcony to relax & enjoy the tranquil view. The Private Residence Club provides 5\* dining, bar, hotel type lounges, terraced garden entertaining, fitness and spa. 1 parking and 1 storage included.