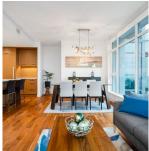

## 1106 4360 Beresford Street, Burnaby

\$1,148,000

Modello - A stunning Architectural gem by Boffo in an elegant & vibrant community steps away from Metrotown. This brand new Luxury 2 BR & Den home will satisfy the discerning Buyer offering rich hardwood flooring, built in desk, designer cabinetry/millwork, custom designed gourmet kitchen with marble slab feature wall, Miele appliances, oversize fridge & a pantry. Be pampered in the Spa-inspired heated marble floored baths with floating vanity, bidet & Hansgrohe fixtures. Large, expansive Balcony to relax & enjoy the tranquil view. The Private Residence Club provides 5\* dining, bar, hotel type lounges, terraced garden entertaining, fitness and spa. 1 parking and 1 storage included.