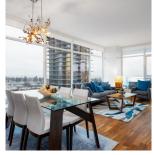

## 1106 4360 Beresford Street, Burnaby

\$1,148,000

Modello - A stunning Architectural gem by Boffo in an elegant & vibrant community steps away from Metrotown. This brand new Luxury 2 BR & Den home will satisfy the discerning Buyer offering rich hardwood flooring, built in desk, designer cabinetry/millwork, custom designed gourmet kitchen with marble slab feature wall, Miele appliances, oversize fridge & a pantry. Be pampered in the Spa-inspired heated marble floored baths with floating vanity, bidet & Hansgrohe fixtures. Large, expansive Balcony to relax & enjoy the tranquil view. The Private Residence Club provides 5\* dining, bar, hotel type lounges, terraced garden entertaining, fitness and spa. 1 parking and 1 storage included.