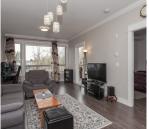

## 504 19228 64 Avenue, Surrey

\$359,500

LOCATION! LOCATION! Focal Point in Cloverdale - Top Floor 1 Bed/1 Bath END UNIT with impressive views form your own private spaciously covered patio. Plenty of natural light due to the oversized window. Open layout with 9' ceilings, Crown mouldings, Quartz, SS appliances, kitchen island, soft close cabinets, double bowl under-mount sinks, tile & laminate throughout, and great finishing. In-suite laundry with front load washer/dryer. 2,600 sqft of private entertainment space w/an oversized party room & a large rooftop patio. Close to Public Transit, Shopping and School. In complex Retail and dining options below at your doorstep. 1 Parking and 1 storage locker. Pride of ownership really shows!