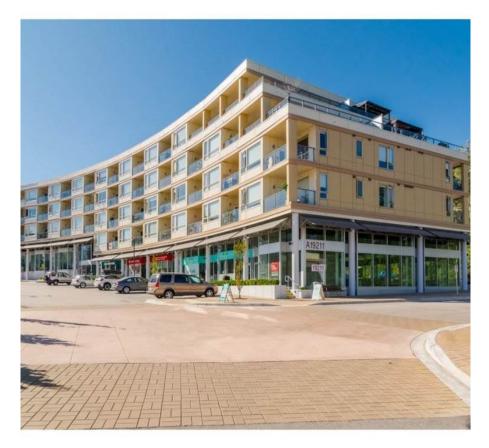

## 504 19228 64 Avenue, Surrey

\$359,500

LOCATION! LOCATION! Focal Point in Cloverdale - Top Floor 1 Bed/1 Bath END UNIT with impressive views form your own private spaciously covered patio. Plenty of natural light due to the oversized window. Open layout with 9' ceilings, Crown mouldings, Quartz, SS appliances, kitchen island, soft close cabinets, double bowl under-mount sinks, tile & laminate throughout, and great finishing. In-suite laundry with front load washer/dryer. 2,600 sqft of private entertainment space w/an oversized party room & a large rooftop patio. Close to Public Transit, Shopping and School. In complex Retail and dining options below at your doorstep. 1 Parking and 1 storage locker. Pride of ownership really shows!