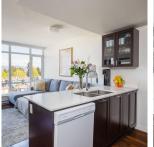

## 712 4818 Eldorado Mews, Vancouver

\$515,000

**Salina Kai** PREC\* 604.773.7013 skai@rennie.com rennie.com/salinakai

Immaculate 1 BED + Den + Flex at 2300 Kingsway. Enjoy STUNNING PANORAMIC City & North Shore Mtn views from this upper floor home. Efficient layout w/spacious living room w/ gleaming laminate floors leading to Lg Den, perfect for a home office. Flex room offers lots of options incl. HUGE insuite storage. Foodies will love open gourmet kitchen w/gas range, S/S fridge, new D/W & stone ctrs w/breakfast bar seating. Relax in the spa-like bath w/soaker tub & tile surround. Take advantage of the great amenities including a large gym & party room. Well run bldg has full time building manager for your convenience. Located in the culturally diverse Renfrew-Collingwood neighbourhood incl Norquay Village & T&T is just a block away! Incl 1 parking & 1 locker.