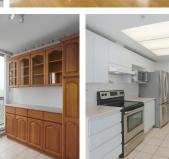

Welcome to the Heart of Surrey! Beautiful show unit with lots of upgrades and renovations. Large 2 bdrm corner unit features oversized living room and renovated kitchen with stainless steel appliances. Vacant unit with quick possession possible. It's on the quiet side of building with best Mountain and River View. Amenities includes clubhouse, exercise room, sauna & hot tub. Convenient location, only steps away from Gateway Sky Train station. Chuck Bailey Recreation Centre and Whalley Athletic Park are also in walking distance. Shopping Center right beside Gateway Sky Train Station with a less than 2 years old Shopper's Drug Mart, Nesters Market and TD bank. Book your private showing today.