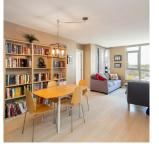

BRIGHT. SPACIOUS. MOSAIC! Welcome to Mosaic at Renaissance Towers by BOSA! This fantastic CORNER SOUTH facing 2 Bed/2 Bath home is the most desirable and functional floorplan in the development. Featuring: Breakfast Island, Granite Countertops, Gas Fireplace, Bedrooms on opposite sides of home & Large Balcony perfect for BBQ's & entertaining! HOT LOCATION: Steps to Skytrain, Transit, Brentwood Mall, Save-On-Foods, Parks & Schools. Includes: Parking & Storage. Pet & Rental friendly! Proactive strata with low maintenance fees. Amenities: Exercise Facility, Hot-Tub, Sauna, Club House Lounge w/full kitchen, pool table and private meeting rooms. Welcome Home! Open House Sunday May 19th: 2:00pm-4:00pm