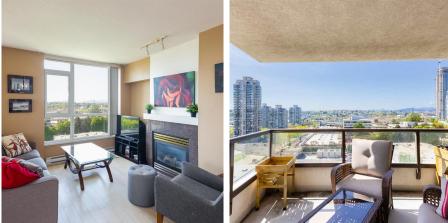

BRIGHT. SPACIOUS. MOSAIC! Welcome to Mosaic at Renaissance Towers by BOSA! This fantastic CORNER SOUTH facing 2 Bed/2 Bath home is the most desirable and functional floorplan in the development. Featuring: Breakfast Island, Granite Countertops, Gas Fireplace, Bedrooms on opposite sides of home & Large Balcony perfect for BBQ's & entertaining! HOT LOCATION: Steps to Skytrain, Transit, Brentwood Mall, Save-On-Foods, Parks & Schools. Includes: Parking & Storage. Pet & Rental friendly! Proactive strata with low maintenance fees. Amenities: Exercise Facility, Hot-Tub, Sauna, Club House Lounge w/full kitchen, pool table and private meeting rooms. Welcome Home! Open House Sunday May 19th: 2:00pm-4:00pm

## FEATURES

Year Built: 2006 Views: MOUNTAIN & CITY Listed By: rennie & associates realty ltd.