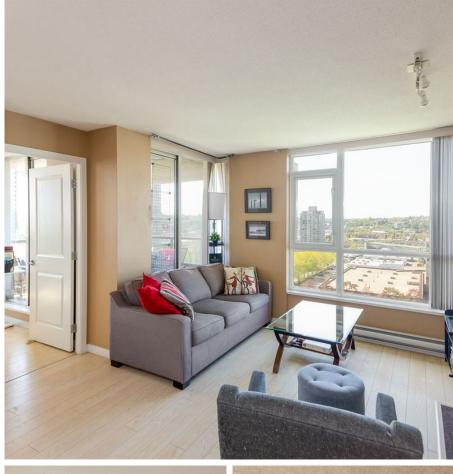

BRIGHT. SPACIOUS. MOSAIC! Welcome to Mosaic at Renaissance Towers by BOSA! This fantastic CORNER SOUTH facing 2 Bed/2 Bath home is the most desirable and functional floorplan in the development. Featuring: Breakfast Island, Granite Countertops, Gas Fireplace, Bedrooms on opposite sides of home & Large Balcony perfect for BBQ's & entertaining! HOT LOCATION: Steps to Skytrain, Transit, Brentwood Mall, Save-On-Foods, Parks & Schools. Includes: Parking & Storage. Pet & Rental friendly! Proactive strata with low maintenance fees. Amenities: Exercise Facility, Hot-Tub, Sauna, Club House Lounge w/full kitchen, pool table and private meeting rooms. Welcome Home! Open House Sunday May 19th: 2:00pm-4:00pm

## FEATURES

Year Built: 2006 Views: MOUNTAIN & CITY Listed By: rennie & associates realty ltd.