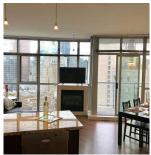

## 1705 1050 Smithe Street, Vancouver

\$899,000

Centrally located, steps from financial hub, luxury Alberni designer row, Robson St shopping, fine restaurants, entertainment galore & world-class recreational amenities. Amazing convenience, yet quietly private. Abundant natural light floods this beautiful unit through floor-to-ceiling windows. Openplan entertainment/dining w S/S appliances. All rooms+balcony enjoy unobstructed views of Vancouver downtown's shimmering lights & iconic bldgs. Spacious bedrooms w spa-like bathrooms. Looks brand-new. Well-maintained building w concierge, rec room, gym, sauna & hot-tub. Pets OK. High rental demand. Perfect city home or great investment opportunity at this fantastic price! Live amongst million dollar residences.

Prime luxury condo in heart of Vancouver.