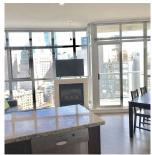

## 1705 1050 Smithe Street, Vancouver

\$899,000

Centrally located, steps from financial hub, luxury Alberni designer row, Robson St shopping, fine restaurants, entertainment galore & world-class recreational amenities. Amazing convenience, yet quietly private. Abundant natural light floods this beautiful unit through floor-to-ceiling windows. Openplan entertainment/dining w S/S appliances. All rooms+balcony enjoy unobstructed views of Vancouver downtown's shimmering lights & iconic bldgs. Spacious bedrooms w spa-like bathrooms. Looks brand-new. Well-maintained building w concierge, rec room, gym, sauna & hot-tub. Pets OK. High rental demand. Perfect city home or great investment opportunity at this fantastic price! Live amongst million dollar residences.

Prime luxury condo in heart of Vancouver.