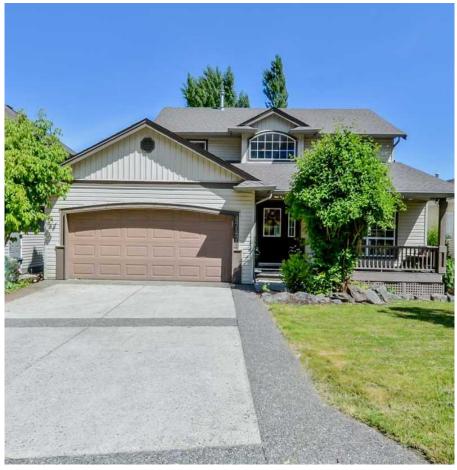

## 47474 Chartwell Drive, Chilliwack

\$699,900

LET THE KIDS PLAY! A family home situated on a safe & quiet, extra wide street. Surrounded by trees and farmland this 5 bed, 3 bath, 2 storey w/ bsmt home has a beautiful flat yard that backs onto grassy farmland. An inviting front deck & spacious entry leads to a private front room with a vaulted ceiling where you can cozy up to the fire and enjoy a tranquil space. Kitchen redo in 2009 with granite counters, eat-up bar, maple cabinets, s/s appliances & granite undermount sink. A breakfast nook & family room extends to a deck & overlooks the backyard. 4 very BRIGHT bedrooms upstairs, including a spacious master suite w/jetted tub & w/i closet. A desired DAYLIGHT basement has a kitchen & full bath (could be a 1 or 2 bed suite) Long flat driveway & a double car garage for the toys.