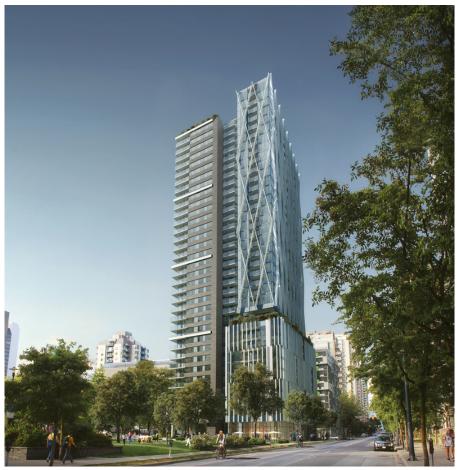

## 1111 Richards St, Vancouver

\$2,089,000

8X ON THE PARK soars above downtown with iconic architecture, designed with purpose. Set back from the street and elegantly sculpted to maximize views and provide a generous sense of space. From this peaceful parkside setting, you're just steps from the very best of Yaletown: destination dining, nightlife, boutiques, cafes and the famous Vancouver Seawall. Just blocks away are cultural venues including the Orpheum and Vancouver Public Library, plus Rogers Arena, Pacific Centre and the downtown shopping district, grocery stores and more. This 3 bdrm 3 full bath has over 1270 sft interior space and over 230sft balcony. Practical open layout. All high end finishing, 2 parking stalls and one storage locker included. strata fee \$514/month.