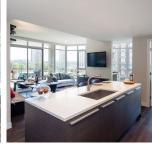

## 410 2008 Rosser Avenue, Burnaby

\$925,000

START PLANNING YOUR OUTDOOR SUMMER DINNER PARTY NOW! Very rare can you find a private patio almost 300 SQ FT in the heart of Brentwood Park! Welcome to SOLO DISTRICT by APPIA. This bright & open 984 sq ft, 2 Bed + Den (large enough for baby room or guest bed), 2 Full Bath, CORNER END SUITE feat. TWO SIDE BY SIDE PARKING, 1 locker, forced air heat/AIR CONDITIONING, s/s appliances, gas range, tons of windows, 8'11 ceilings, & his & her closets in the master bed. Enjoy the ultimate privacy with no neighbours next to the patio space! Amenities include 5th floor events lounge/garden/BBQ area/dog park, guest suite, exercise centre, & steam/sauna room. Steps away are Whole Foods, Brentwood SkyTrain, & the future NEW Amazing Brentwood Town Centre! OPEN HOUSE Sat Jun 1st & Sun Jun 2nd, both 3-5pm.