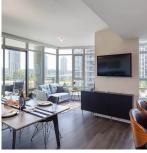

## 410 2008 Rosser Avenue, Burnaby

\$925,000

START PLANNING YOUR OUTDOOR SUMMER DINNER PARTY NOW! Very rare can you find a private patio almost 300 SQ FT in the heart of Brentwood Park! Welcome to SOLO DISTRICT by APPIA. This bright & open 984 sq ft, 2 Bed + Den (large enough for baby room or guest bed), 2 Full Bath, CORNER END SUITE feat. TWO SIDE BY SIDE PARKING, 1 locker, forced air heat/AIR CONDITIONING, s/s appliances, gas range, tons of windows, 8'11 ceilings, & his & her closets in the master bed. Enjoy the ultimate privacy with no neighbours next to the patio space! Amenities include 5th floor events lounge/garden/BBQ area/dog park, guest suite, exercise centre, & steam/sauna room. Steps away are Whole Foods, Brentwood SkyTrain, & the future NEW Amazing Brentwood Town Centre! OPEN HOUSE Sat Jun 1st & Sun Jun 2nd, both 3-5pm.