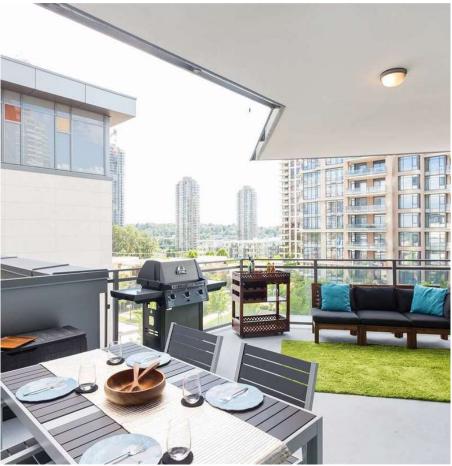

## 410 2008 Rosser Avenue, Burnaby

\$925,000

START PLANNING YOUR OUTDOOR SUMMER DINNER PARTY NOW! Very rare can you find a private patio almost 300 SQ FT in the heart of Brentwood Park! Welcome to SOLO DISTRICT by APPIA. This bright & open 984 sq ft, 2 Bed + Den (large enough for baby room or guest bed), 2 Full Bath, CORNER END SUITE feat. TWO SIDE BY SIDE PARKING, 1 locker, forced air heat/AIR CONDITIONING, s/s appliances, gas range, tons of windows, 8'11 ceilings, & his & her closets in the master bed. Enjoy the ultimate privacy with no neighbours next to the patio space! Amenities include 5th floor events lounge/garden/BBQ area/dog park, guest suite, exercise centre, & steam/sauna room. Steps away are Whole Foods, Brentwood SkyTrain, & the future NEW Amazing Brentwood Town Centre! OPEN HOUSE Sat Jun 1st & Sun Jun 2nd, both 3-5pm.