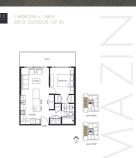

## **KEY INFORMATION**

MLS® R2373823

Residential Attached

Forglen

1 Bedroom

1 Bathroom

539 SF

\$263.90 Maintenance Fees