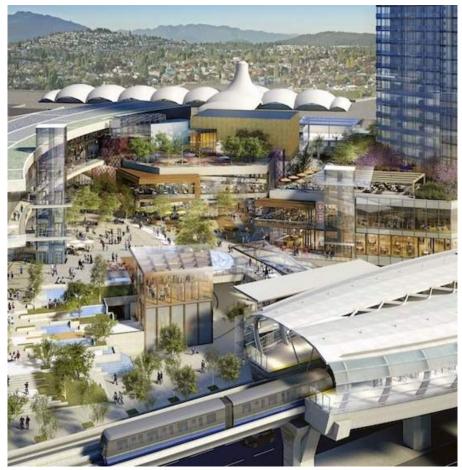

## 5610 1820 Willingdon Avenue, Burnaby

\$569,000

SHAPE presents The Amazing Brentwood, located in the largest and most impressive new urban community in the lower mainland, surrounded by unparalleled views and 28 acres of restaurants, shops and entertainment! On-site SkyTrain access takes you to Downtown, YVR, the waterfront and more! This home offers an open layout, 9' ceilings, a premium Bosch integrated appliance package, gas cooktop, and laminate floors throughout. Homeowners enjoy Over 18,000 sf of indoor + outdoor amenities such as 2,700 SF fitness centre, Guest Suites, Entertainment Lounge, children's play area, landscaped outdoor lounge space + fireplaces and much more! Includes 1 Parking + 1 Locker! Movein End of Summer!