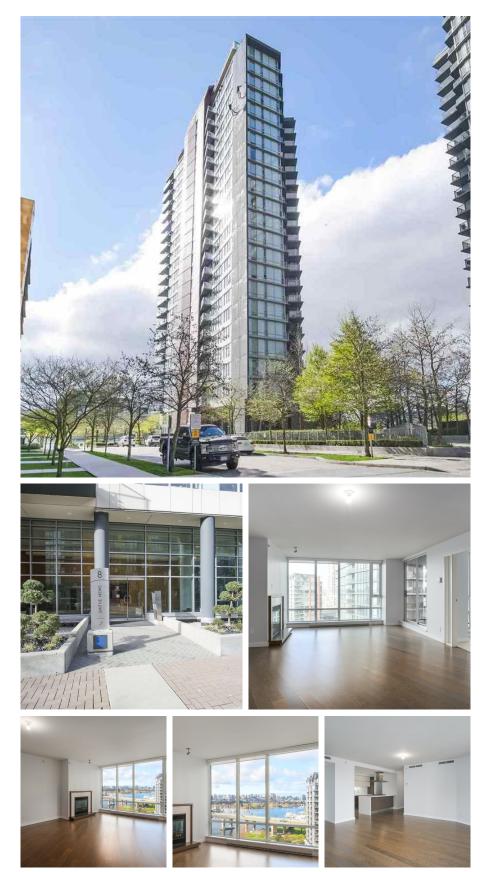

## 1505 8 Smithe Mews, Vancouver

\$1,499,000

**Charlie Kim** PREC\* 604.767.1531 ckim@rennie.com rennie.com/charliekim FLAGSHIP - Concord Pacific's premier luxury building in Coopers' Park neighbourhood. Featuring commanding waterfront views, Coopers Park and the spectacular seawalk right at your door. Suites are climate controlled using air cooling system, feature hardwood floors, imported European kitchen system with lacquered cabinets, top of the line appliance package including Subzero refrigerator, Viking 5 burner gas cooktop, Miele wall oven, Miele dishwasher & Miele hood fan, marble countertops & backsplash. Enjoy the concierge service & Esprit City Club, including 60' indoor pool, steam room & sauna, fitness room, billiards room, multi purpose room with kitchen, 2 lane 10 pin bowling alley. A must see.

## **KEY INFORMATION**

MLS® R2374418 Residential Attached Yaletown 2 Bedrooms 2 Bathrooms 1,217 SF \$552.86 Maintenance Fees

## FEATURES

Year Built: 2008 Views: OCEAN Listed By: rennie & associates realty ltd.

\* PERSONAL REAL ESTATE CORPORATION. THIS COMMUNICATION IS NOT INTENDED TO CAUSE OR INDUCE A BREACH OF AN EXISTING AGREEMENT(S). E.& O.E