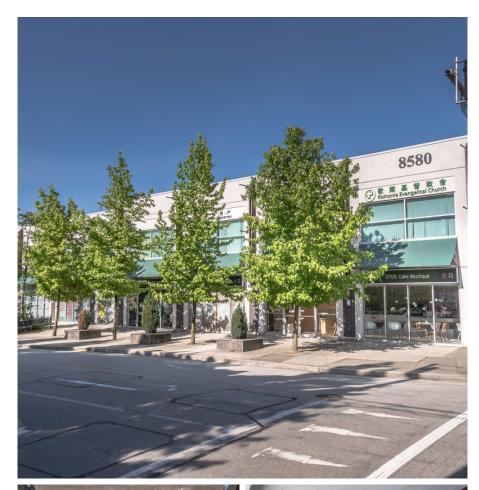

## 203 - 204 8580 Cambie Rd, Richmond

\$1,600,000

教育

Rare opportunity to acquire over 2,000 SF at WESTERN INTERNATIONAL BUSINESS PARK, conveniently located in central Richmond location, with ease of accessibility to and from Vancouver, Canada Line, Yaohan Centre, Aberdeen Centre/Square, and many more shops and services. Z17 zoning allowing for a variety of office/light industrial/retail uses. Dedicated parking and visitor parking available. Zoning: Z17