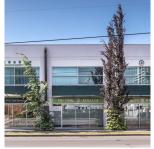

## 203 - 204 8580 Cambie Rd, Richmond

\$1,600,000

教育

Rare opportunity to acquire over 2,000 SF at WESTERN INTERNATIONAL BUSINESS PARK, conveniently located in central Richmond location, with ease of accessibility to and from Vancouver, Canada Line, Yaohan Centre, Aberdeen Centre/Square, and many more shops and services. Z17 zoning allowing for a variety of office/light industrial/retail uses. Dedicated parking and visitor parking available. Zoning: Z17