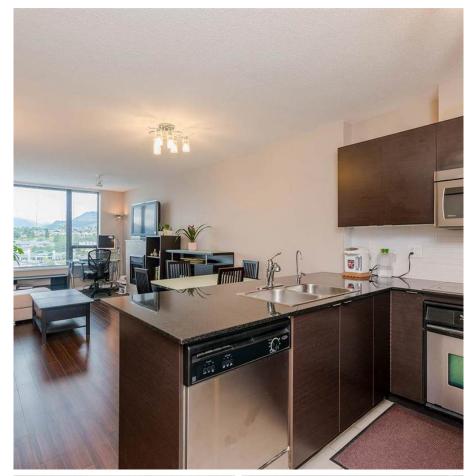

Views!! Views!! Views!! Spacious and wellmaintained 1 bedroom in "Tandem" by Anthem Properties. The home has the beautiful and soughtafter North Facing mountain views. Centrally located near Whole Foods, Restaurants, and the revitalized Brentwood mall. Downtown, S.F.U, and Metrotown are easily accessible with building being adjacent to the Gilmore Skytrain Station. This home has newly upgraded it's kitchen Microwave hood fan, flooring and Maytag Washer & Dryer. Pet and Rental friendly building with great amenities such as fully equipped gym, grand party room, sauna, and hot tub. You do not want to miss this one! Come check it out! Open Houses this Saturday & Sunday June 8 & 9th from 2-4pm