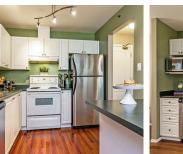

## FEATURES

1 Bedroom 1 Bathroom

Year Built: 1996 Views: FRASER RIVER AND CITY Listed By: rennie & associates realty ltd.

BRIGHT & SPACIOUS TOP FLOOR UNIT with views of the GREENBELT and CREEK. This well laid out open concept 1 bedroom and Den has a large covered deck with two access points from bedroom and living room and is perfect to take in the beautiful greenbelt. Vaulted ceiling in living room with large windows and gas fireplace. Laminate floors throughout with carpet in the bedroom. Nice size open concept kitchen. One parking stall and Storage Locker on same floor as unit. Amenities include Clubhouse, Gym with Sauna, Workshop & Bike Storage. Well maintained complex with new roof, hallway carpets, paint & upgraded elevator. Centrally located, walking distance to Schools, Transit, Recreation,