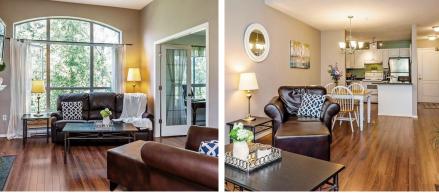

## FEATURES

1 Bedroom 1 Bathroom

Year Built: 1996 Views: FRASER RIVER AND CITY Listed By: rennie & associates realty ltd.

BRIGHT & SPACIOUS TOP FLOOR UNIT with views of the GREENBELT and CREEK. This well laid out open concept 1 bedroom and Den has a large covered deck with two access points from bedroom and living room and is perfect to take in the beautiful greenbelt. Vaulted ceiling in living room with large windows and gas fireplace. Laminate floors throughout with carpet in the bedroom. Nice size open concept kitchen. One parking stall and Storage Locker on same floor as unit. Amenities include Clubhouse, Gym with Sauna, Workshop & Bike Storage. Well maintained complex with new roof, hallway carpets, paint & upgraded elevator. Centrally located, walking distance to Schools, Transit, Recreation,