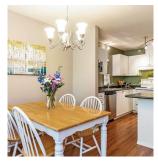

## FEATURES

1 Bedroom 1 Bathroom

Year Built: 1996 Views: FRASER RIVER AND CITY Listed By: rennie & associates realty ltd.

BRIGHT & SPACIOUS TOP FLOOR UNIT with views of the GREENBELT and CREEK. This well laid out open concept 1 bedroom and Den has a large covered deck with two access points from bedroom and living room and is perfect to take in the beautiful greenbelt. Vaulted ceiling in living room with large windows and gas fireplace. Laminate floors throughout with carpet in the bedroom. Nice size open concept kitchen. One parking stall and Storage Locker on same floor as unit. Amenities include Clubhouse, Gym with Sauna, Workshop & Bike Storage. Well maintained complex with new roof, hallway carpets, paint & upgraded elevator. Centrally located, walking distance to Schools, Transit, Recreation,