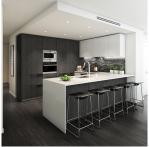

## 2706-1111 Richards St, Vancouver

\$3,374,900

 $\frac{\mathsf{U}}{\mathsf{X}}$ 

KITCHEN SPECIFICATIONS

- Sub-Zero 30" integrated fridge with built-in bottom-mount freezer

- Miele 30" stainless steel gas cooktop

Miele 24" integrated dishwasher
 30" integrated hood fan
 Panasonic stainless steel microwave

The spacious Parkside homes at 8X on the Park are designed for daily luxury. Each residence includes expansive windows, private balconies, state-of-theart integrated electronics, air conditioning & the finest features. At 8X, the upgrades come standard. The attention to detail is unsurpassed in the marketplace today. 35 storeys of stunning sustainable design topped with SkyLounge elevated above Emery Barnes Park in the heart of Vancouver. 8X offers a unique opportunity to live in a vibrant urban setting with a park the size of a city block just outside your door offering room to breathe & a rare feeling of openness for a downtown tower. Everything you need, just steps away.