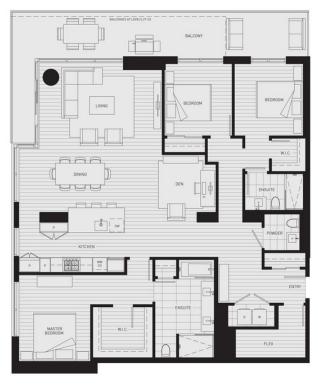

## **KEY INFORMATION**

MLS®

Residential Attached

Downtown

3 Bedrooms

3 Bathrooms

1,736 SF

\$0.00 Maintenance Fees

## **FEATURES**

Year Built: 2020

Views: CITY/ENGLISH BAY

Listed By: rennie & associates realty ltd.

Nagib Karim PREC\* 604.999.5887 nkarim@rennie.com rennie.com/nagibkarim