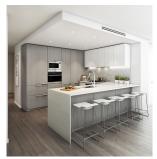

## 2706-1111 Richards St, Vancouver

\$3,374,900

 $\frac{\mathsf{U}}{\mathsf{X}}$ 

KITCHEN SPECIFICATIONS

- Sub-Zero 30" integrated fridge with built-in bottom-mount freezer

- Miele 30" stainless steel gas cooktop

Miele 24" integrated dishwasher
 30" integrated hood fan
 Panasonic stainless steel microwave

The spacious Parkside homes at 8X on the Park are designed for daily luxury. Each residence includes expansive windows, private balconies, state-of-theart integrated electronics, air conditioning & the finest features. At 8X, the upgrades come standard. The attention to detail is unsurpassed in the marketplace today. 35 storeys of stunning sustainable design topped with SkyLounge elevated above Emery Barnes Park in the heart of Vancouver. 8X offers a unique opportunity to live in a vibrant urban setting with a park the size of a city block just outside your door offering room to breathe & a rare feeling of openness for a downtown tower. Everything you need, just steps away.