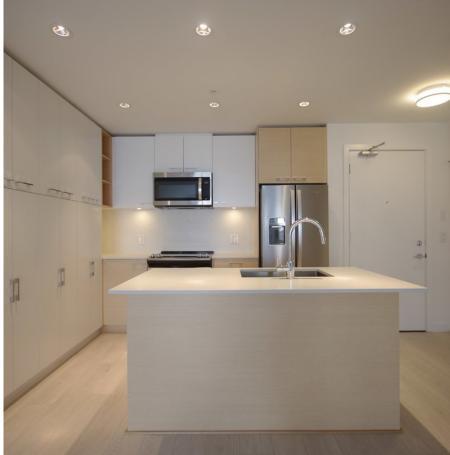

## rennie

Welcome to Thrive HQ! A BRAND NEW

beautiful 1 bedroom 1 bathroom home just over 600 sq/ft with 9' ceilings and tons of natural light. Luxuriously appointed with Quartz counters, stainless appliances and wide plank laminate throughout. The development surrounds a central courtyard and clubhouse featuring a fitness centre, yoga studio, lounge, party room, BBQ area, ping