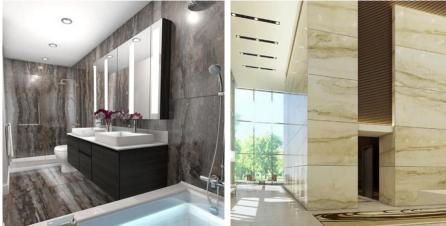

## 1506 1888 Gilmore Avenue, Burnaby

\$549,000

DYNAMIC URBAN ENC

- South facing city view - Spacious, open, modern interiors design - Expansive balconies ideal for seamless indoor and outdoor living - Colour Scheme : Fonce (dark) - Two-tone, soft-close European inspired cabinetry - Polished white quartz slab countertops - High performance stainless steel appliances - Air conditioning -Roller shade window coverings - Deluxe 3-storey amenity Triomphe pavilion . Over 13,000 sq ft of indoor & outdoor amenities . Outdoor rooftop pool, hot tub & lounge area . Wellness centre with a gym, yoga / dance studio . Great room with kitchen, dining area, lounge . Business centre /