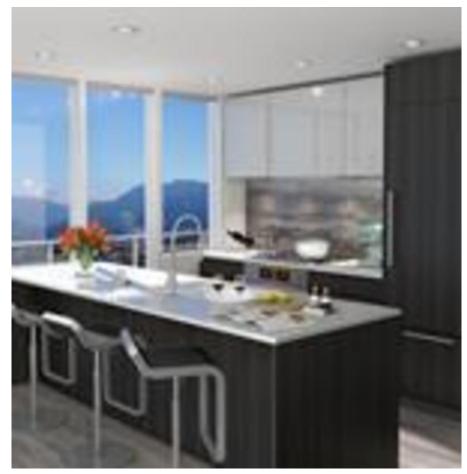

## 1506 1888 Gilmore Avenue, Burnaby

\$549,000

DYNAMIC URBAN ENC

- South facing city view - Spacious, open, modern interiors design - Expansive balconies ideal for seamless indoor and outdoor living - Colour Scheme : Fonce (dark) - Two-tone, soft-close European inspired cabinetry - Polished white quartz slab countertops - High performance stainless steel appliances - Air conditioning -Roller shade window coverings - Deluxe 3-storey amenity Triomphe pavilion . Over 13,000 sq ft of indoor & outdoor amenities . Outdoor rooftop pool, hot tub & lounge area . Wellness centre with a gym, yoga / dance studio . Great room with kitchen, dining area, lounge . Business centre /