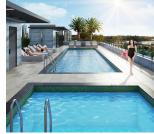

## 1506 1888 Gilmore Avenue, Burnaby

\$549,000

DYNAMIC URBAN ENC

- South facing city view - Spacious, open, modern interiors design - Expansive balconies ideal for seamless indoor and outdoor living - Colour Scheme : Fonce (dark) - Two-tone, soft-close European inspired cabinetry - Polished white quartz slab countertops - High performance stainless steel appliances - Air conditioning -Roller shade window coverings - Deluxe 3-storey amenity Triomphe pavilion . Over 13,000 sq ft of indoor & outdoor amenities . Outdoor rooftop pool, hot tub & lounge area . Wellness centre with a gym, yoga / dance studio . Great room with kitchen, dining area, lounge . Business centre /