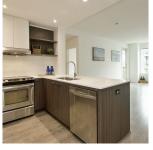

## 312 553 Foster Avenue, Coquitlam

\$600,000

FOSTER by Mosaic - well designed & constructed building at the heart of the vibrant new Burquitlam Lougheed community enjoying all the convenience & amenities. High ceiling,modern corner suite - engineered wood flooring in living area & loop pile carpeting in both beds, open kitchen w/stone counter-top, glass tile back-splash, soft close cabinets & Whirlpool SS appliances. Pets & Rentals allowed. Only few minutes to the Evergreen Line, SFU, Hwy 1, shops, and many parks and recreation activities.