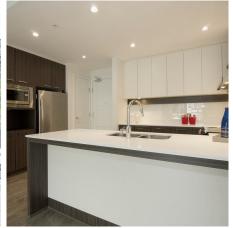

## 312 553 Foster Avenue, Coquitlam

\$600,000

FOSTER by Mosaic - well designed & constructed building at the heart of the vibrant new Burquitlam Lougheed community enjoying all the convenience & amenities. High ceiling,modern corner suite - engineered wood flooring in living area & loop pile carpeting in both beds, open kitchen w/stone counter-top, glass tile back-splash, soft close cabinets & Whirlpool SS appliances. Pets & Rentals allowed. Only few minutes to the Evergreen Line, SFU, Hwy 1, shops, and many parks and recreation activities.