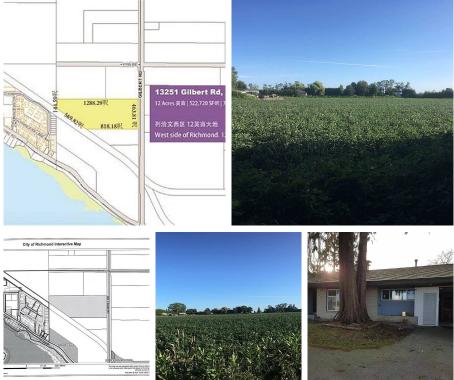

## 13251 Gilbert Road, Richmond

\$6,000,000

12 acre flat farmland, located south of Steveston Hwy and Gilbert Road in the city of Richmond. Currently renting to a farmer tenant. Perfect for growing vegetables, blueberries or nurseries. New renovation in this rancher of 3 bedrooms and 1 1/2 bathrooms. New windows, new kitchen and bathrooms, new flooring & painting....etc. Move in condition. Enjoy your country life.. or build your dream mansion or hold it for the future. Pleasure to show.

## **KEY INFORMATION**

MLS® R2385727 Residential Detached Gilmore 3 Bedrooms 2 Bathrooms 1,556 SF 522,720 SF Lot