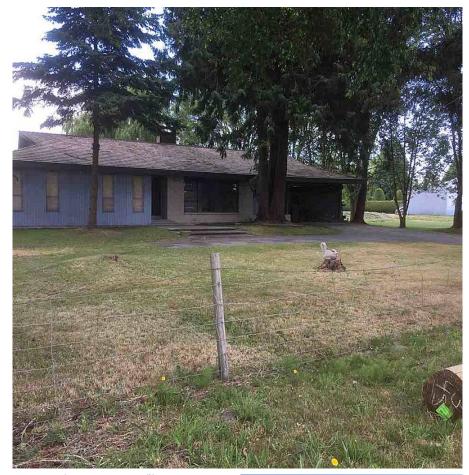

## 13251 Gilbert Road, Richmond

\$6,000,000

12 acre flat farmland, located south of Steveston Hwy and Gilbert Road in the city of Richmond. Currently renting to a farmer tenant. Perfect for growing vegetables, blueberries or nurseries. New renovation in this rancher of 3 bedrooms and 1 1/2 bathrooms. New windows, new kitchen and bathrooms, new flooring & painting....etc. Move in condition. Enjoy your country life.. or build your dream mansion or hold it for the future. Pleasure to show.

## FEATURES

Year Built: 1970 Listed By: Multiple Realty Ltd.