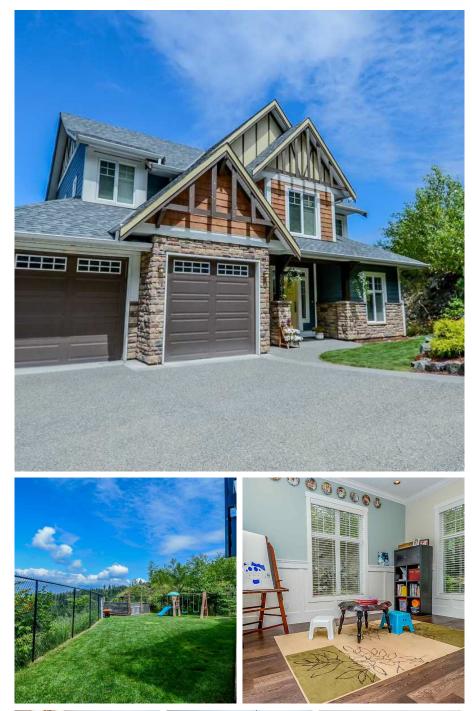

A FAMILY HOME with 2 Bed Suite. Quiet natural setting in prestigious Highland Springs. A QUALITY built 3414 sq.ft., 6 bed + den, 4 bath home has 9' ceilings w/hardwood on the main & crown + wainscoting detail. Main level is open concept w/gas f/p in the living room, WHITE kitchen has granite counters, undermount sink & lighting & S/S appl. A HUGE deck to enjoy the PANORAMIC VIEWS of the Valley. 4 beds up + nook! The swoon worthy Master Suite has a window seat, W/I closet + organizer, spa style bath w/soaker tub, granite dual vanity, glass shower & tile floors. Low flush toilets & solid closet shelving throughout. BSMT: 2 bed daylight INLAW SUITE w/separate laundry! Fully fenced yard with patio. A/C. FLAT driveway, dbl garage. R/I for solar. 7 Minutes from the HWY! OPEN HOUSE OCT 5, 11-1PM

## **KEY INFORMATION**

MLS® R2387479 Residential Detached Chilliwack 6 Bedrooms 4 Bathrooms 3,414 SF 10,355 SF Lot