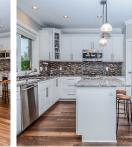

A FAMILY HOME with 2 Bed Suite. Quiet natural setting in prestigious Highland Springs. A QUALITY built 3414 sq.ft., 6 bed + den, 4 bath home has 9' ceilings w/hardwood on the main & crown + wainscoting detail. Main level is open concept w/gas f/p in the living room, WHITE kitchen has granite counters, undermount sink & lighting & S/S appl. A HUGE deck to enjoy the PANORAMIC VIEWS of the Valley. 4 beds up + nook! The swoon worthy Master Suite has a window seat, W/I closet + organizer, spa style bath w/soaker tub, granite dual vanity, glass shower & tile floors. Low flush toilets & solid closet shelving throughout. BSMT: 2 bed daylight INLAW SUITE w/separate laundry! Fully fenced yard with patio. A/C. FLAT driveway, dbl garage. R/I for solar. 7 Minutes from the HWY! OPEN HOUSE OCT 5, 11-1PM