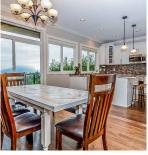

A FAMILY HOME with 2 Bed Suite. Quiet natural setting in prestigious Highland Springs. A QUALITY built 3414 sq.ft., 6 bed + den, 4 bath home has 9' ceilings w/hardwood on the main & crown + wainscoting detail. Main level is open concept w/gas f/p in the living room, WHITE kitchen has granite counters, undermount sink & lighting & S/S appl. A HUGE deck to enjoy the PANORAMIC VIEWS of the Valley. 4 beds up + nook! The swoon worthy Master Suite has a window seat, W/I closet + organizer, spa style bath w/soaker tub, granite dual vanity, glass shower & tile floors. Low flush toilets & solid closet shelving throughout. BSMT: 2 bed daylight INLAW SUITE w/separate laundry! Fully fenced yard with patio. A/C. FLAT driveway, dbl garage. R/I for solar. 7 Minutes from the HWY! OPEN HOUSE OCT 5, 11-1PM