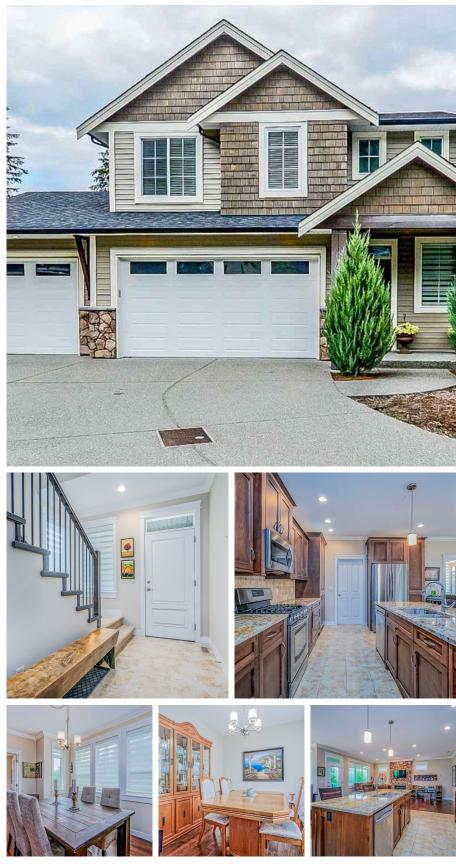

## WELCOME TO PLEASANTVILLE A rare find. This family home sits on a quiet CUL DE SAC surrounded by great neighbours. Backing onto greenspace this executive 6 bed 4 bath home has a coveted 3 BAY GABAGE. Enter into a 19 ft

greenspace this executive 6 bed 4 bath home has a coveted 3 BAY GARAGE. Enter into a 19 ft cathedral entrance to hardwood floors, & an open concept living space. The livingroom has a floor to ceiling rock fireplace. A spacious chef's kitchen w. gas stove, has granite counters + island and tons of space for your your farmhouse table. Also, on the main a huge mudroom plus a bonus room off the kitchen waiting for your ideas. Lounge year round on a spacious covered deck. Upstairs: 4 bedrooms with a peaceful & private master suite & spa style bath with soaker tub and w/i closet. BSMT w separate entry has 2 bed, full bath wet bar & laundry r/i. AC