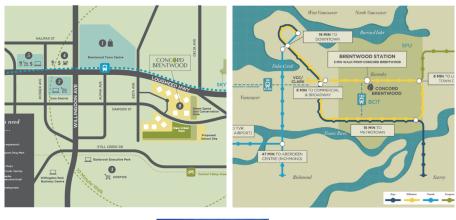

Central location in Metro Vancouver.

Transportation: Skytrain and bus at your doorstep. 18 Min to Downtown, 15 Min to Metrotown, 8 Min to Lougheed Town, 5 Min walk to Brentwood Mall. Urban Convenience, Brentwood mall, Commercial retail and office, Costco, Save on food, Whole Food, Shoppers Drug Market, Banks and Restaurants. School: 8 mins to BCIT, 15 mins to SFU. Masterplan community: 3 phases, 11 towers plus new Urban Park, school, café, restaurant, super club master community club amenities. and so much green space. Features: wife access is available in floor lobbies and all amenity levels, touchless automatic car wash station, smart living includes intelligent thermostats in all homes, seamless indoor and outdoor living . There're so much info that I'd like to share about this project, feel free to contact me.