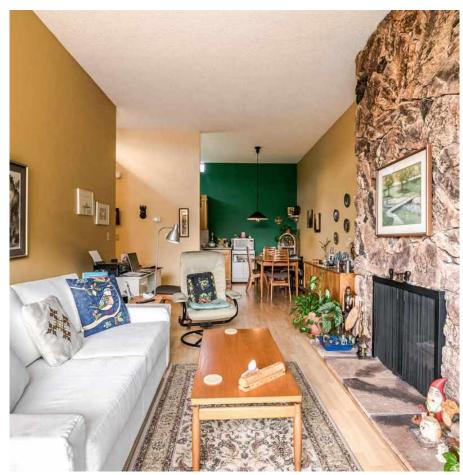

#### RARELY AVAILABLE TOP FLOOR SOUTH

FACING 1 BEDROOM! This beautiful and bright 701 sq ft home is located on one of the most desirable streets near Commercial Drive. Come home to your spacious penthouse near the Drive that features high 10'3 ceilings, north shore mountain views from your balcony, laminate flooring, updated kitchen and bath, and a gorgeous floor to ceiling stone fireplace(gas). Cook in your sunshine filled kitchen with ceiling windows that bring in natural light. Steps to transit, shops, restaurants and much more! Comes with 1 parking 1 storage locker. depreciation report 2014, roof 2007, boiler 2001, h/w tank 2009. Pets and Rentals Allowed (no size or amount limit) This is a must see! Call us today.