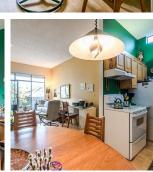

#### RARELY AVAILABLE TOP FLOOR SOUTH

FACING 1 BEDROOM! This beautiful and bright 701 sq ft home is located on one of the most desirable streets near Commercial Drive. Come home to your spacious penthouse near the Drive that features high 10'3 ceilings, north shore mountain views from your balcony, laminate flooring, updated kitchen and bath, and a gorgeous floor to ceiling stone fireplace(gas). Cook in your sunshine filled kitchen with ceiling windows that bring in natural light. Steps to transit, shops, restaurants and much more! Comes with 1 parking 1 storage locker. depreciation report 2014, roof 2007, boiler 2001, h/w tank 2009. Pets and Rentals Allowed (no size or amount limit) This is a must see! Call us today.