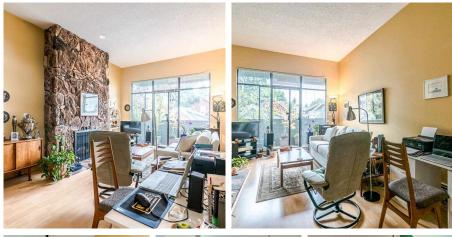

#### RARELY AVAILABLE TOP FLOOR SOUTH

FACING 1 BEDROOM! This beautiful and bright 701 sq ft home is located on one of the most desirable streets near Commercial Drive. Come home to your spacious penthouse near the Drive that features high 10'3 ceilings, north shore mountain views from your balcony, laminate flooring, updated kitchen and bath, and a gorgeous floor to ceiling stone fireplace(gas). Cook in your sunshine filled kitchen with ceiling windows that bring in natural light. Steps to transit, shops, restaurants and much more! Comes with 1 parking 1 storage locker. depreciation report 2014, roof 2007, boiler 2001, h/w tank 2009. Pets and Rentals Allowed (no size or amount limit) This is a must see! Call us today.