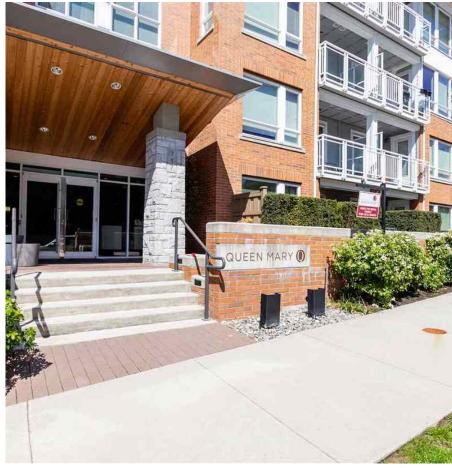

## 206 717 Chesterfield Avenue, North Vancouver

\$748,000

Welcome to Queen Mary by Polygon homes. This spacious 2 bedroom and 2 bathroom condo featuring 9 ft ceilings, radiant heated floors, underground parking, gas range, walk-in closet and a huge deck for entertaining. Ideal for downsizers or young families, this prime central Lonsdale neighbourhood is adjacent to West Victoria Park, Queen Mary Elementary School (IB) and a short walk to the new Whole Foods, the Library, Trevor Linden Fitness, hiking trails and North Vancouver's thriving Lonsdale neighbourhood. Pets and rentals allowed. Low maintenance fees include heat and hot water. Easy access to Downtown Vancouver via the Seabus or bus. 1 parking stall and storage locker. Call today for your private viewing. Open house Saturday July 27 2-4pm