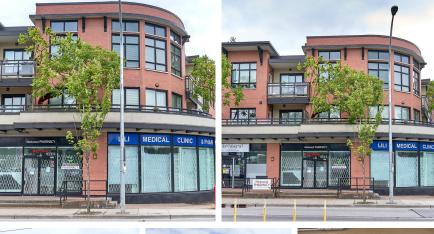

## 1 - 2664 Kingsway Avenue, Vancouver

\$699,000

Located within walking distance to busy intersection of Kingsway & westwood St. Great visibility retail space with lots of window exposure. The property is imporved with one three storey, stratified, resdiential building containing a total of 12 strata units, including two ground floor commercial strata units, constructed circa 2011, with a total area of approx. 1235 sq ft. School Catchment Elementary Central Highschool Riverside WalkScore 74 / Very Walkable TransitScore 61 / Good Transit