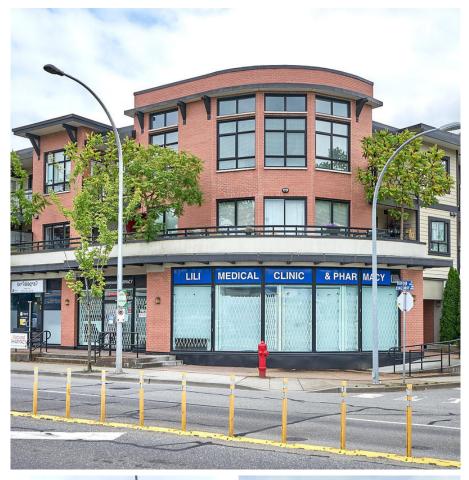

## 1 - 2664 Kingsway Avenue, Vancouver

\$699,000

Located within walking distance to busy intersection of Kingsway & westwood St. Great visibility retail space with lots of window exposure. The property is imporved with one three storey, stratified, resdiential building containing a total of 12 strata units, including two ground floor commercial strata units, constructed circa 2011, with a total area of approx. 1235 sq ft. School Catchment Elementary Central Highschool Riverside WalkScore 74 / Very Walkable TransitScore 61 / Good Transit