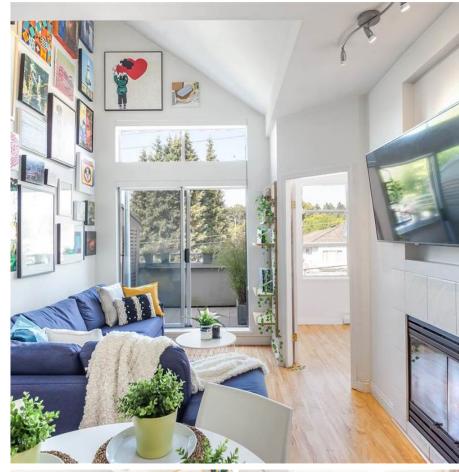

## 207 188 E 33rd Avenue, Vancouver

\$548,000

Easily the most desirable Two Bedroom condo ownership opportunity in Vancouver! Welcome to this bright and well kept two bedroom and den at the corner of Main & 33rd at Queen's Plaza. This quiet unit offers a west-facing balcony that overlooks Queen Elizabeth Park and features 691sf open floor plan with stainless steel appliances in the kitchen, insuite laundry, laminate flooring throughout, and a 15ft tall vaulted ceiling in the living room. Perfect location with steps to local shops and restaurants, Queen Elizabeth Park, Nat Bailey Stadium, community centre and transit. One parking & one locker. Pets & rentals are allowed! Perfect for end-users and investors. AUGUST 10 & 11 (12pm-2pm).