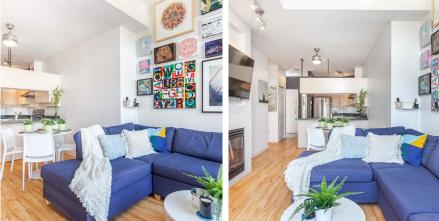

## 207 188 E 33rd Avenue, Vancouver

\$548,000

Easily the most desirable Two Bedroom condo ownership opportunity in Vancouver! Welcome to this bright and well kept two bedroom and den at the corner of Main & 33rd at Queen's Plaza. This quiet unit offers a west-facing balcony that overlooks Queen Elizabeth Park and features 691sf open floor plan with stainless steel appliances in the kitchen, insuite laundry, laminate flooring throughout, and a 15ft tall vaulted ceiling in the living room. Perfect location with steps to local shops and restaurants, Queen Elizabeth Park, Nat Bailey Stadium, community centre and transit. One parking & one locker. Pets & rentals are allowed! Perfect for end-users and investors. AUGUST 10 & 11 (12pm-2pm).