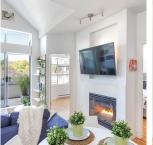

## 207 188 E 33rd Avenue, Vancouver

\$548,000

Easily the most desirable Two Bedroom condo ownership opportunity in Vancouver! Welcome to this bright and well kept two bedroom and den at the corner of Main & 33rd at Queen's Plaza. This quiet unit offers a west-facing balcony that overlooks Queen Elizabeth Park and features 691sf open floor plan with stainless steel appliances in the kitchen, insuite laundry, laminate flooring throughout, and a 15ft tall vaulted ceiling in the living room. Perfect location with steps to local shops and restaurants, Queen Elizabeth Park, Nat Bailey Stadium, community centre and transit. One parking & one locker. Pets & rentals are allowed! Perfect for end-users and investors. AUGUST 10 & 11 (12pm-2pm).