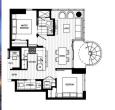

## **KEY INFORMATION**

MLS® R2395583

Residential Attached

South Marine

- 2 Bedrooms
- 2 Bathrooms

721 SF

\$299.61 Maintenance Fees