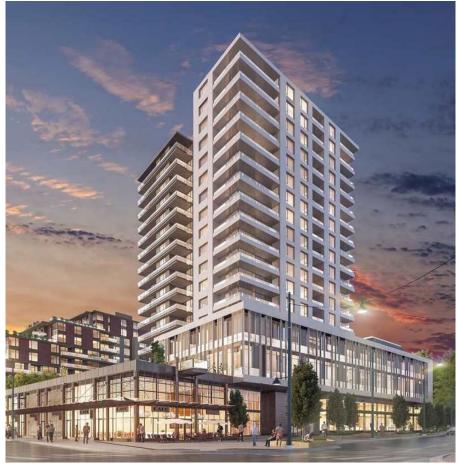

## Ph1006 3451 Sawmill Crescent, Vancouver

\$649,900

This stunning Penthouse level NE corner 2bd+flex located in the highly anticipated Quartet's Midrise-Opus. Perfectly laid out. this home features a luxurious stainless steel Jenn-Air appliance pkg w/ top of line finishes throughout incl laminate flooring, Kohler fixtures, high efficiency heating&cooling system & overheight ceilings. Incredible private rooftop terrace over 600 SF, an entertainer's dream. Just steps away to Save On, Starbucks, restaurants, banks&shops. Residents will have access to ClubCentral, the 14,000+SF private fitness&aqualic centre&additional amenities including an onsite concierge, secure delivery storage for convenient pick up, music&study rms, Bocce court, and a high-end full size kitchen for large gatherings w/ friends&family. Anticipated completion Spring 2020!