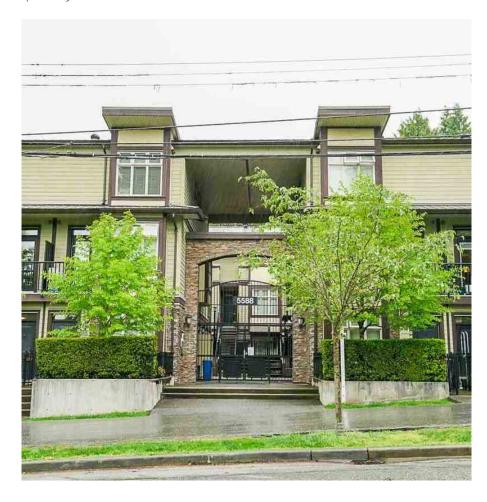

## 117 5588 Patterson Avenue, Burnaby

\$428,000

Conveniently located in the centre of South Burnaby, this unit only steps away from Central Park, Metrotown, and the Patterson Skytrain Station. The gated complex encapsulates a private entrance. This unit is bright and spacious with a functional and open layout, featuring 9 feet tall ceilings, laminated floors and bay windows with gorgeous maple cabinets, granite countertops, stainless steel appliances, front load washer and dryer, and an electric fireplace. Open house 2-4 pm on Saturday, October 12, 2019.