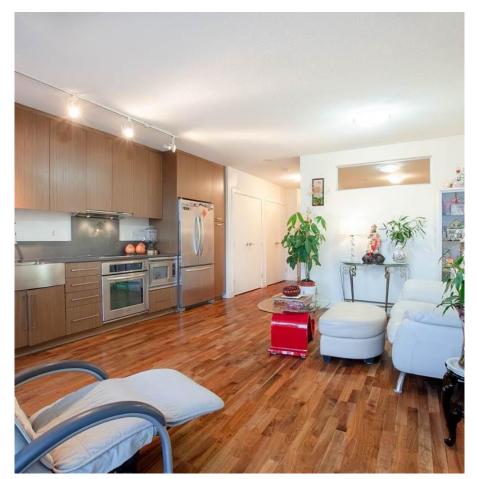

## 807 250 E 6th Avenue, Vancouver

\$650,000

This home features a spectacular view of the Vancouver city skyline and the North Shore Mountains. Enjoy it also from the rooftop deck with your guests. The apartment has been well maintained, featuring stainless steel appliances and laminate flooring. There is one parking and one storage locker included, and a nice work out gym in the building. It's close to everything for transport, shopping and schools. New sky train station proposed nearby coming soon.

## FEATURES

Year Built: 2012 Views: City Skyline and Mountains Listed By: rennie & associates realty ltd.

Salina Kai PREC\* 604.773.7013 skai@rennie.com rennie.com/salinakai