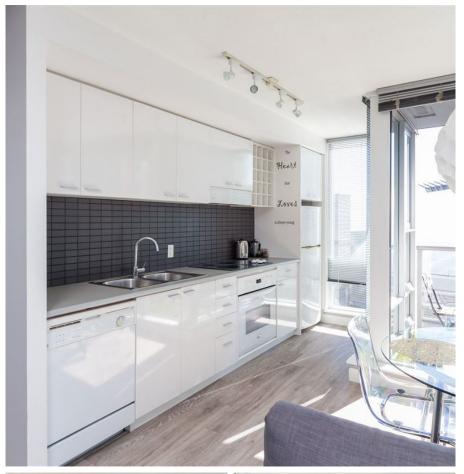

## 705 131 Regiment Square, Vancouver

\$799,900

home in SPECTRUM. You will be amazed by its layout efficiency! 757 sqft, 2 full size bedrooms plus a large flex room. Unit features laminate flooring throughout, modern appliances, in suite laundry, lots of storage space! Resort style amenities: gym, 80' lap pool, sauna, steam room, hot tub, theatre room, 24hr concierge & more. Conveniently located above Costco, next to the skytrain & Rogers Area and a few steps away from, BC Place, T&T & Library more. Pets & rentals are allowed. 1 parking stall.

Welcome to this beautiful and bright SE-corner