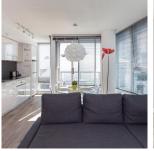

## 705 131 Regiment Square, Vancouver

\$799,900

home in SPECTRUM. You will be amazed by its layout efficiency! 757 sqft, 2 full size bedrooms plus a large flex room. Unit features laminate flooring throughout, modern appliances, in suite laundry, lots of storage space! Resort style amenities: gym, 80' lap pool, sauna, steam room, hot tub, theatre room, 24hr concierge & more. Conveniently located above Costco, next to the skytrain & Rogers Area and a few steps away from, BC Place, T&T & Library more. Pets & rentals are allowed. 1 parking stall.

Welcome to this beautiful and bright SE-corner