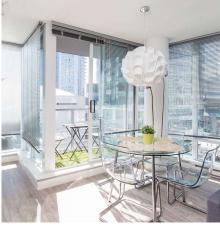

## 705 131 Regiment Square, Vancouver

\$799,900

home in SPECTRUM. You will be amazed by its layout efficiency! 757 sqft, 2 full size bedrooms plus a large flex room. Unit features laminate flooring throughout, modern appliances, in suite laundry, lots of storage space! Resort style amenities: gym, 80' lap pool, sauna, steam room, hot tub, theatre room, 24hr concierge & more. Conveniently located above Costco, next to the skytrain & Rogers Area and a few steps away from, BC Place, T&T & Library more. Pets & rentals are allowed. 1 parking stall.

Welcome to this beautiful and bright SE-corner