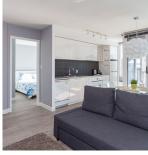

## 705 131 Regiment Square, Vancouver

\$799,900

home in SPECTRUM. You will be amazed by its layout efficiency! 757 sqft, 2 full size bedrooms plus a large flex room. Unit features laminate flooring throughout, modern appliances, in suite laundry, lots of storage space! Resort style amenities: gym, 80' lap pool, sauna, steam room, hot tub, theatre room, 24hr concierge & more. Conveniently located above Costco, next to the skytrain & Rogers Area and a few steps away from, BC Place, T&T & Library more. Pets & rentals are allowed. 1 parking stall.

Welcome to this beautiful and bright SE-corner