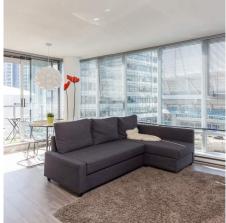

## 705 131 Regiment Square, Vancouver

\$799,900

home in SPECTRUM. You will be amazed by its layout efficiency! 757 sqft, 2 full size bedrooms plus a large flex room. Unit features laminate flooring throughout, modern appliances, in suite laundry, lots of storage space! Resort style amenities: gym, 80' lap pool, sauna, steam room, hot tub, theatre room, 24hr concierge & more. Conveniently located above Costco, next to the skytrain & Rogers Area and a few steps away from, BC Place, T&T & Library more. Pets & rentals are allowed. 1 parking stall.

Welcome to this beautiful and bright SE-corner