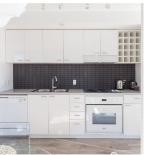

## 705 131 Regiment Square, Vancouver

\$799,900

home in SPECTRUM. You will be amazed by its layout efficiency! 757 sqft, 2 full size bedrooms plus a large flex room. Unit features laminate flooring throughout, modern appliances, in suite laundry, lots of storage space! Resort style amenities: gym, 80' lap pool, sauna, steam room, hot tub, theatre room, 24hr concierge & more. Conveniently located above Costco, next to the skytrain & Rogers Area and a few steps away from, BC Place, T&T & Library more. Pets & rentals are allowed. 1 parking stall.