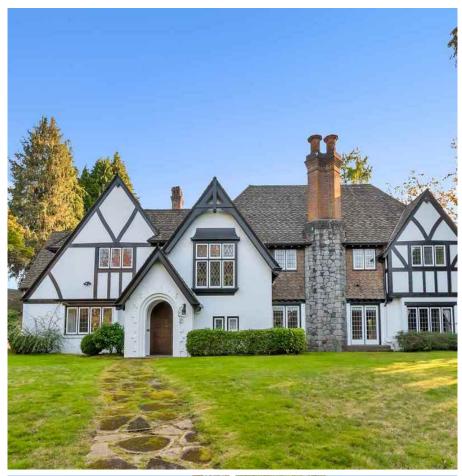

## 1678 Somerset Crescent, Vancouver

\$12,880,000

Location, location, location highlight Prestigious Shaughnessy! Once in a lifetime to own and live at Vancouver's most prestigious Shaughnessy area 25,043 Sqft (174'x95') huge lot. House is a super good condition, 5380 Sqft, if renovation can upgrade to 9816 sqft house. Very well kept Charm English Tudor has been numerous upgrades over the past few years, with utmost attention to detail and design, hardwood floors, new pipes, newer roof, and newer hot water tank and more. Point Grey School catchment. A great opportunity to have a dream house in Shaughnessy. A pleasure to show!

## **KEY INFORMATION**

MLS® R2410683

Residential Detached

Shaughnessy

4 Bedrooms

5 Bathrooms

5,380 SF

25,043 SF Lot

## **FEATURES**

Year Built: 1930

Listed By: Sutton Group - 1st West Realty