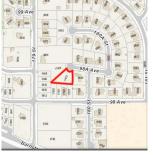

## **KEY INFORMATION**

MLS® R2414790

Land Only

Fraser Heights

o Bedrooms

o Bathrooms

o SF

15,088 SF Lot