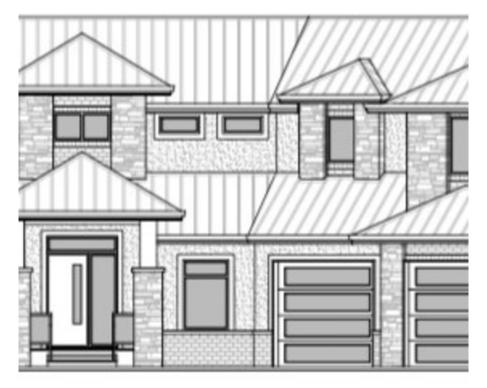

## 17972 98a Avenue, Surrey

\$918,000

Build your 8,000 SQFT dream home on a prime 15,000+SQFT lot (0.35acre) at the end of a beautiful, quiet Fraser Heights/Abbey cul-de-sac surrounded by beautiful homes with mountain and valley views. Fully serviced, cleared and ready to build. You'll find yourself near Fraser Heights Secondary and Bothwell Elementary school catchments. Tynehead Park & Pacific Academy private school nearby and a future park just around the corner. If you are looking for a large lot on a posh mature cul-de-sac with a huge neighbourhood upside, look no further. Full building plans available.