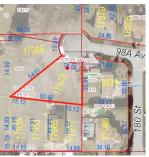

## 17972 98a Avenue, Surrey

\$918,000

Build your 8,000 SQFT dream home on a prime 15,000+SQFT lot (0.35acre) at the end of a beautiful, quiet Fraser Heights/Abbey cul-de-sac surrounded by beautiful homes with mountain and valley views. Fully serviced, cleared and ready to build. You'll find yourself near Fraser Heights Secondary and Bothwell Elementary school catchments. Tynehead Park & Pacific Academy private school nearby and a future park just around the corner. If you are looking for a large lot on a posh mature cul-de-sac with a huge neighbourhood upside, look no further. Full building plans available.

## **KEY INFORMATION**

MLS® R2414790

Land Only

Fraser Heights

o Bedrooms

o Bathrooms

o SF

15,088 SF Lot