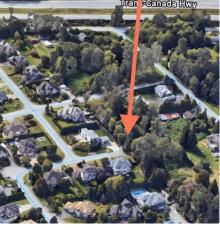

## 17972 98a Avenue, Surrey

\$918,000

Build your 8,000 SQFT dream home on a prime 15,000+SQFT lot (0.35acre) at the end of a beautiful, quiet Fraser Heights/Abbey cul-de-sac surrounded by beautiful homes with mountain and valley views. Fully serviced, cleared and ready to build. You'll find yourself near Fraser Heights Secondary and Bothwell Elementary school catchments. Tynehead Park & Pacific Academy private school nearby and a future park just around the corner. If you are looking for a large lot on a posh mature cul-de-sac with a huge neighbourhood upside, look no further. Full building plans available.