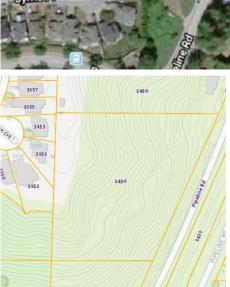

## 1430 Pipeline Road, Coquitlam

\$5,995,000

3.76 acres. Great location bottom east side of Westwood Plateau close to Parks, shopping and Coquitlam River walking trail. Future potential for rezoning based on upzoning of the property to the south. Substantial supply of gravel aggregates on the property. Buyers should satisfy themselves by doing their due diligence on the development possibilities in discussions with the City of Coquitlam. Please DO NOT WALK THE PROPERTY WITHOUT PERMISSION.