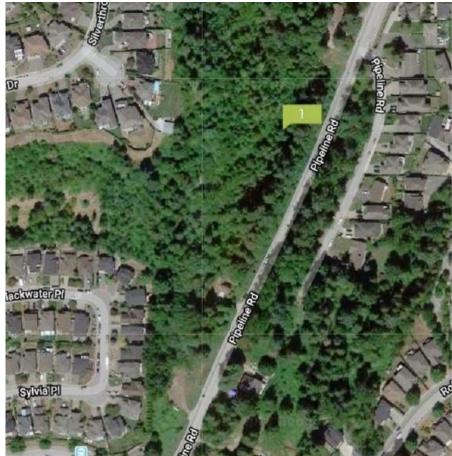

## 1430 Pipeline Road, Coquitlam

\$5,995,000

3.76 acres. Great location bottom east side of Westwood Plateau close to Parks, shopping and Coquitlam River walking trail. Future potential for rezoning based on upzoning of the property to the south. Substantial supply of gravel aggregates on the property. Buyers should satisfy themselves by doing their due diligence on the development possibilities in discussions with the City of Coquitlam. Please DO NOT WALK THE PROPERTY WITHOUT PERMISSION.