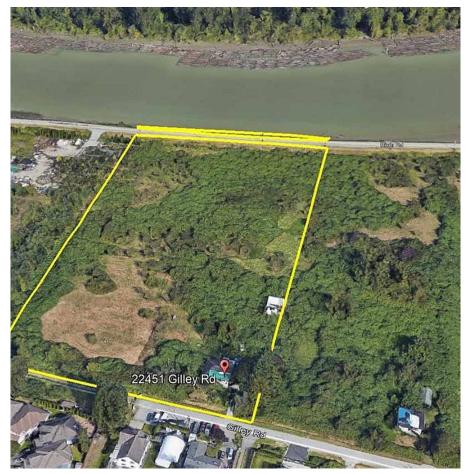

## 22451 Gilley Road, Richmond

\$3,650,000

PRIME ACREAGE, WATER VIEW & FRONTAGE PROPERTY! Situated in the Hamilton neighbourhood of East Richmond, this 8 acre of Zoned AG-1 land has soil ideal for vegetables, berries, or a nursery. Build your dream home while being able to farm on the property! Centrally located with a 5 minute drive to New Westminster Burnaby, Surrey, Delta, and the Hwy 91 connector to the Airport or Vancouver. This property has an older home that is currently tenant occupied. Please do not walk onto the property without appointment, please contact us through Touchbase to schedule.

## **KEY INFORMATION**

MLS® R2433157 Residential Detached

Hamilton

2 Bedrooms

1 Bathroom

1,263 SF

348,480 SF Lot