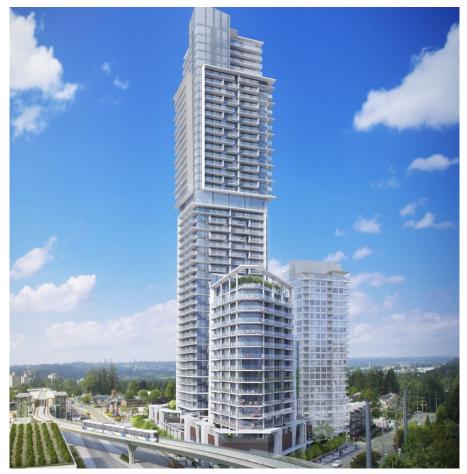

## 904 - 567 Clarke Road, Coquitlam

\$429,900

1 Bed + 1 Bath ASSIGNMENT - 567 Clarke + Como is a residential, 49- storey, concrete building located on the corner of Clarke Road and Como Lake Avenue in the Burquitlam Neighbourhood Centre. Coquitlam's tallest tower will boast over 20,000 sf of indoor and outdoor amenities and access to the Evergreen Line Skytrain directly across the street. High efficiency heating and air conditioning system for year round comfort. Features: 9' ceiling Bosch and Fisher Paykel Appliances Air conditioning Laminate flooring throughout