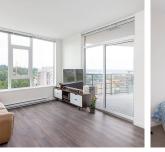

Onni's Brookmere. Beautifully crafted 3 bed/2 bath 1000sf corner unit. Enjoy the VIEWS Coquitlam has to offer with your almost 300sq.ft balcony. Unit is equipped with SS appliances, gas cooktop, quartz countertops, soaker tub, and walkin closet. The location is unbeatable, central to the new developing Lougheed Town Centre and just minutes away from skytrain.

## FEATURES

Year Built: 2019 Views: MOUNTAINS, RIVER AND CITY Listed By: rennie & associates realty ltd.