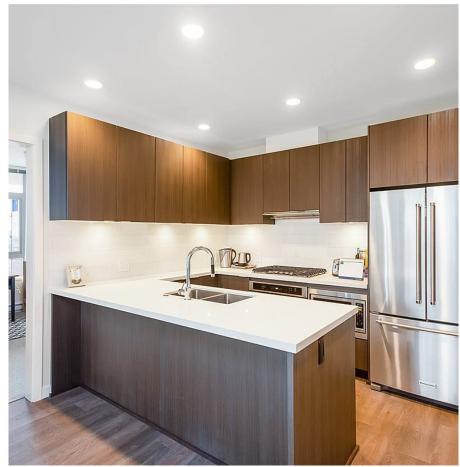

Onni's Brookmere. Beautifully crafted 3 bed/2 bath 1000sf corner unit. Enjoy the VIEWS Coquitlam has to offer with your almost 300sq.ft balcony. Unit is equipped with SS appliances, gas cooktop, quartz countertops, soaker tub, and walkin closet. The location is unbeatable, central to the new developing Lougheed Town Centre and just minutes away from skytrain.

## FEATURES

Year Built: 2019 Views: MOUNTAINS, RIVER AND CITY Listed By: rennie & associates realty ltd.