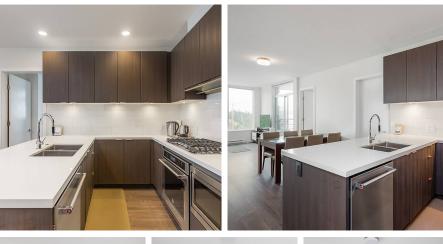

Onni's Brookmere. Beautifully crafted 3 bed/2 bath 1000sf corner unit. Enjoy the VIEWS Coquitlam has to offer with your almost 300sq.ft balcony. Unit is equipped with SS appliances, gas cooktop, quartz countertops, soaker tub, and walkin closet. The location is unbeatable, central to the new developing Lougheed Town Centre and just minutes away from skytrain.

## FEATURES

Year Built: 2019 Views: MOUNTAINS, RIVER AND CITY Listed By: rennie & associates realty ltd.