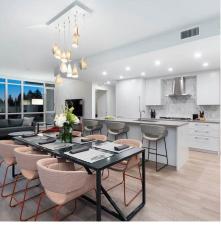

## 408 3220 Connaught Crescent, North Vancouver

\$2,649,000

An elegant lifestyle awaits you at the coveted Connaught by Grosvenor, with all the benefits of leisure, shopping & cuisine at your doorstep! Enjoy panoramic views from this exclusive, one of a kind 3 bedroom 2 full bath PENTHOUSE designed by renowned Trepp Interior Design. A sprawling 1200 SF private patio welcomes sunshine all day long - enjoy peaceful sunrises in the morning & stunning sunsets in the evening. Showcasing overheight ceilings & floor-ceiling windows throughout, it encompasses unparalleled attention to detail including custom Italian millwork, Bosch integrated appliances, full-slab marble & quartz countertops; hardwood flooring & in-floor heating in the spa-like bathrooms. Amenities include concierge, fitness centre & more. 2 parking stalls & 1 storage locker. GST included.