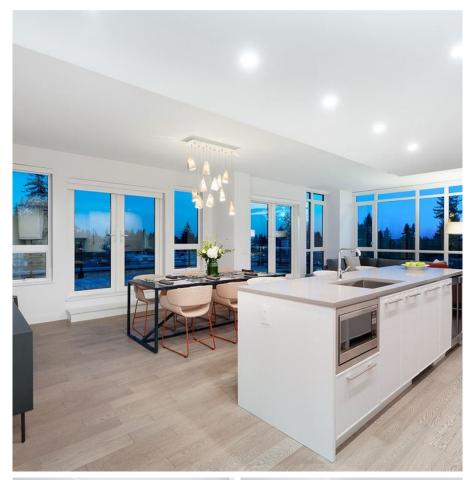

## 408 3220 Connaught Crescent, North Vancouver

\$2,649,000

An elegant lifestyle awaits you at the coveted Connaught by Grosvenor, with all the benefits of leisure, shopping & cuisine at your doorstep! Enjoy panoramic views from this exclusive, one of a kind 3 bedroom 2 full bath PENTHOUSE designed by renowned Trepp Interior Design. A sprawling 1200 SF private patio welcomes sunshine all day long - enjoy peaceful sunrises in the morning & stunning sunsets in the evening. Showcasing overheight ceilings & floor-ceiling windows throughout, it encompasses unparalleled attention to detail including custom Italian millwork, Bosch integrated appliances, full-slab marble & quartz countertops; hardwood flooring & in-floor heating in the spa-like bathrooms. Amenities include concierge, fitness centre & more. 2 parking stalls & 1 storage locker. GST included.