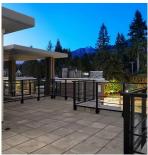

## 408 3220 Connaught Crescent, North Vancouver

\$2,649,000

An elegant lifestyle awaits you at the coveted Connaught by Grosvenor, with all the benefits of leisure, shopping & cuisine at your doorstep! Enjoy panoramic views from this exclusive, one of a kind 3 bedroom 2 full bath PENTHOUSE designed by renowned Trepp Interior Design. A sprawling 1200 SF private patio welcomes sunshine all day long - enjoy peaceful sunrises in the morning & stunning sunsets in the evening. Showcasing overheight ceilings & floor-ceiling windows throughout, it encompasses unparalleled attention to detail including custom Italian millwork, Bosch integrated appliances, full-slab marble & quartz countertops; hardwood flooring & in-floor heating in the spa-like bathrooms. Amenities include concierge, fitness centre & more. 2 parking stalls & 1 storage locker. GST included.