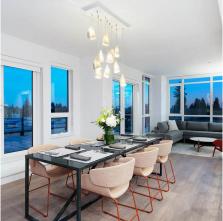

## 408 3220 Connaught Crescent, North Vancouver

\$2,649,000

An elegant lifestyle awaits you at the coveted Connaught by Grosvenor, with all the benefits of leisure, shopping & cuisine at your doorstep! Enjoy panoramic views from this exclusive, one of a kind 3 bedroom 2 full bath PENTHOUSE designed by renowned Trepp Interior Design. A sprawling 1200 SF private patio welcomes sunshine all day long - enjoy peaceful sunrises in the morning & stunning sunsets in the evening. Showcasing overheight ceilings & floor-ceiling windows throughout, it encompasses unparalleled attention to detail including custom Italian millwork, Bosch integrated appliances, full-slab marble & quartz countertops; hardwood flooring & in-floor heating in the spa-like bathrooms. Amenities include concierge, fitness centre & more. 2 parking stalls & 1 storage locker. GST included.