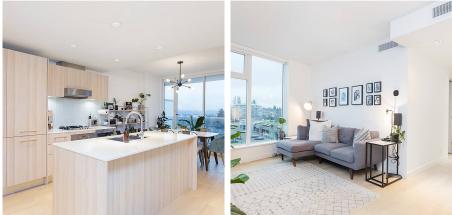

Welcome to Kensington Gardens - by award winning developer Westbank. Walk into your spacious NE CORNER 3 Bdrm + Den home with 2 PRIVATE balconies to enjoy the stunning open views of the NS Mountains. OVERSIZED living/ family room perfect for growing families & a Chefs kitchen that includes Miele/Blomberg gas cooktop, side-by-side refrigerators & an island with bar seating. Other feat incl: AC with Ecobee Smart home thermostats, wide plank engineered firing, floor to ceiling windows & upgraded built in cabinetry in Den. First class amenities: Concierge in bldg, outdoor pool, hot tub, sauna, fitness centre, theatre, meeting rooms & courtyard w/ BBQ area. Steps to all amenities: schools, buses, T&T restaurants & cafes. BONUS: Large EV Parking Stall on P1.