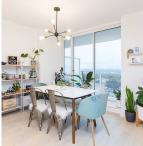

Welcome to Kensington Gardens - by award winning developer Westbank. Walk into your spacious NE CORNER 3 Bdrm + Den home with 2 PRIVATE balconies to enjoy the stunning open views of the NS Mountains. OVERSIZED living/ family room perfect for growing families & a Chefs kitchen that includes Miele/Blomberg gas cooktop, side-by-side refrigerators & an island with bar seating. Other feat incl: AC with Ecobee Smart home thermostats, wide plank engineered firing, floor to ceiling windows & upgraded built in cabinetry in Den. First class amenities: Concierge in bldg, outdoor pool, hot tub, sauna, fitness centre, theatre, meeting rooms & courtyard w/ BBQ area. Steps to all amenities: schools, buses, T&T restaurants & cafes. BONUS: Large EV Parking Stall on P1.