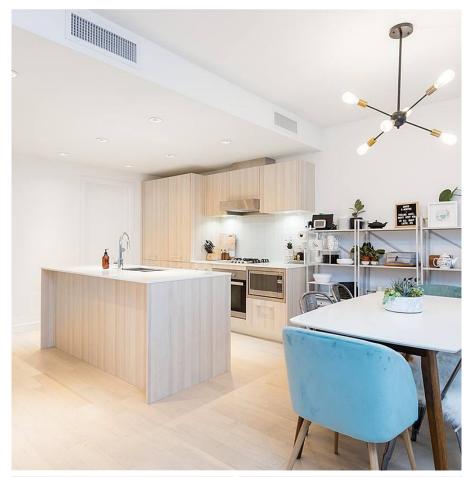

Welcome to Kensington Gardens - by award winning developer Westbank. Walk into your spacious NE CORNER 3 Bdrm + Den home with 2 PRIVATE balconies to enjoy the stunning open views of the NS Mountains. OVERSIZED living/ family room perfect for growing families & a Chefs kitchen that includes Miele/Blomberg gas cooktop, side-by-side refrigerators & an island with bar seating. Other feat incl: AC with Ecobee Smart home thermostats, wide plank engineered firing, floor to ceiling windows & upgraded built in cabinetry in Den. First class amenities: Concierge in bldg, outdoor pool, hot tub, sauna, fitness centre, theatre, meeting rooms & courtyard w/ BBQ area. Steps to all amenities: schools, buses, T&T restaurants & cafes. BONUS: Large EV Parking Stall on P1.