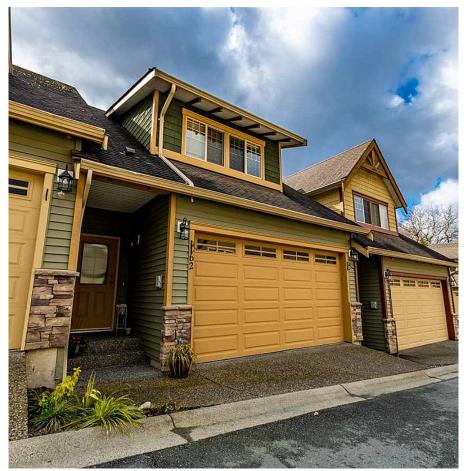

## 62 46840 Russell Road, Chilliwack

\$429,900

Clarke Mallory PREC\* 604.316.9917 cmallory@rennie.com rennie.com/clarkemallory

\* PERSONAL REAL ESTATE CORPORATION. THIS COMMUNICATION IS NOT INTENDED TO CAUSE OR INDUCE A BREACH OF AN EXISTING AGREEMENT(S). E.& O.E

Whistler inspired Timber Ridge! This IMMACULATE and BRIGHT 3bed/3bath home has seen several updates over the years including high end laminate on the main floor, central vac, stainless steel appliances, hot water tank, and a backyard makeover w/ artificial turf. The open concept kitchen has added spice cabinets and pull outs for great functionality. Master bedroom is fit for a queen w/ a large walk in closet and a 3 piece ensuite w/ walk in shower. DOUBLE CAR GARAGE and accessible 3'6" crawl space for lots of storage. This home is MOVE-IN READY and super clean. Located in the popular Promontory area close to walking trails and shopping. Come take a look you won't be disappointed!

## **KEY INFORMATION**

MLS® R2445892 Residential Attached Chilliwack 3 Bedrooms 3 Bathrooms 1,512 SF