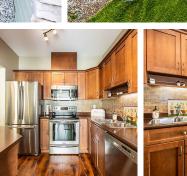

Whistler inspired Timber Ridge! This IMMACULATE and BRIGHT 3bed/3bath home has seen several updates over the years including high end laminate on the main floor, central vac, stainless steel appliances, hot water tank, and a backyard makeover w/ artificial turf. The open concept kitchen has added spice cabinets and pull outs for great functionality. Master bedroom is fit for a queen w/ a large walk in closet and a 3 piece ensuite w/ walk in shower. DOUBLE CAR GARAGE and accessible 3'6" crawl space for lots of storage. This home is MOVE-IN READY and super clean. Located in the popular Promontory area close to walking trails and shopping. Come take a look you won't be disappointed!