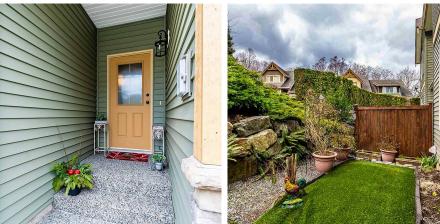

Whistler inspired Timber Ridge! This IMMACULATE and BRIGHT 3bed/3bath home has seen several updates over the years including high end laminate on the main floor, central vac, stainless steel appliances, hot water tank, and a backyard makeover w/ artificial turf. The open concept kitchen has added spice cabinets and pull outs for great functionality. Master bedroom is fit for a queen w/ a large walk in closet and a 3 piece ensuite w/ walk in shower. DOUBLE CAR GARAGE and accessible 3'6" crawl space for lots of storage. This home is MOVE-IN READY and super clean. Located in the popular Promontory area close to walking trails and shopping. Come take a look you won't be disappointed!