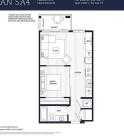

## **KEY INFORMATION**

MLS® R2446453 Residential Attached Ladner Rural 1 Bedroom 1 Bathroom 532 SF \$218.12 Maintenance Fees