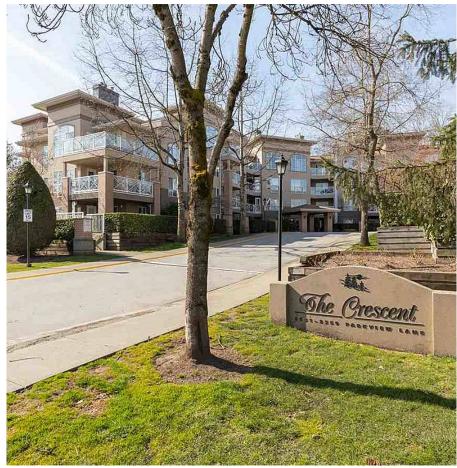

## 307 2559 Parkview Lane, Port Coquitlam

\$459,900

Presenting you with a fantastic opportunity to become an owner of this beautiful South-West corner 2 bdrm/2 bath home at one of the nicest complexes in Central Port Coquitlam, THE CRESCENT by BOSA. Over 1,100 sqft of space feature a well-thought out layout, S/S appliances, laminate floor, 2 balconies and a greenbelt view. Well-managed complex with numerous upgrades, amongst which are balconies/decks, hallways/ lobbies, elevators' interiors and roof. Great amenities: gym, party room, pool table, sauna and a guest suite. Steps away from Gates Park, PoCo Trail Head, all levels of schools, shopping and restaurants. Comes with 2 parking stalls and a storage locker. 2 pets and 10 rental units are allowed. Showings by appointments only.

## **FEATURES**

Year Built: 1997

Views: BEAUTIFUL GREENBELT

Listed By: rennie & associates realty ltd.

Art Seroff PREC\* 778.223.0033 aseroff@rennie.com/artseroff