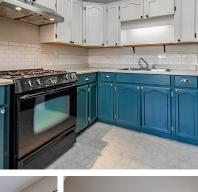

AFFORDABLE END UNIT in a quiet location at the back of a small complex (8 units) 2 blocks away from Agassiz Town Centre. A great starter home with 3 spacious bedrooms & 2.5 bath. Bright & Airy throughout.. The spacious kitchen has tons of storage & counter space, a gas stove + newer fridge and dishwasher still under warranty. Dining area adjacent to the kitchen with a daylight window. A good sized living area & BONUS BRIGHT DEN. Master bedroom has a large walk-in closet. Single car garage + an additional parking space. Crawl space provides additional storage. Complex is well maintained and well run and RENTAL & PETS are ALLOWED. These units RARELY come on the market! Low strata fees! PROMO: Seller will pay legal fees up to \$1000 + provide 5 Gallons of new paint & 2 trays of supplies!