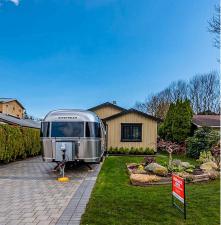

## MOVE IN AND ENJOY THIS GEM!

Exceptionally redone throughout with amazing quality finishings & features. This 2 bed + office is PERFECT for a first time home buyer or downsizer. Gorgeous inlaid hardwood floors & a bright spacious layout with crown molding throughout. Curb appeal plus! You'll be impressed with the custom craftsmanship including exterior cedar siding, solid wood front door and a charming front porch. The extra long & wide paver stone driveway is beautiful & long enough for a recreational vehicle. Extras include a Level 2, 30 Amp electric car charger, fully insulated 16x13 workshop w 220 volt + storage shed. Quality new windows throughout. Fully fenced & landscaped w. irrigation system. Spacious back deck has a new awning. Close to all amenities. Greenspace behind property