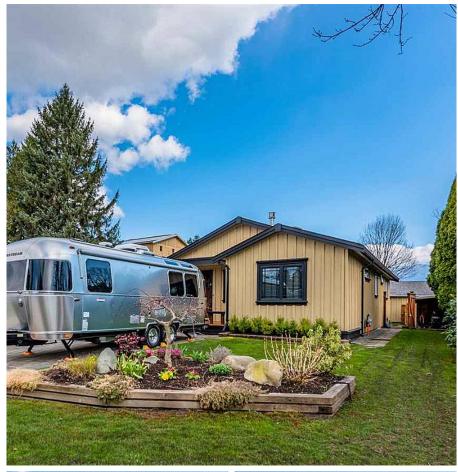

## 8820 Allard Street, Chilliwack

\$517,900

## MOVE IN AND ENJOY THIS GEM!

Exceptionally redone throughout with amazing quality finishings & features. This 2 bed + office is PERFECT for a first time home buyer or downsizer. Gorgeous inlaid hardwood floors & a bright spacious layout with crown molding throughout. Curb appeal plus! You'll be impressed with the custom craftsmanship including exterior cedar siding, solid wood front door and a charming front porch. The extra long & wide paver stone driveway is beautiful & long enough for a recreational vehicle. Extras include a Level 2, 30 Amp electric car charger, fully insulated 16x13 workshop w 220 volt + storage shed. Quality new windows throughout. Fully fenced & landscaped w. irrigation system. Spacious back deck has a new awning. Close to all amenities. Greenspace behind property