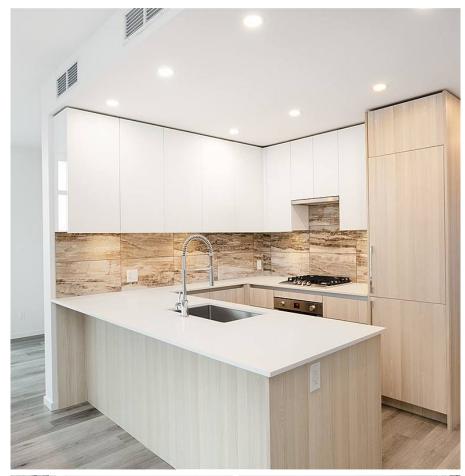

## 1301 1888 Gilmore Avenue, Burnaby

\$618,000

Full-size North-East corner One Bedroom and Den home in outstanding TRIOMPHE! Over 600 SF of the luxurious living space and a tremendous 144 SF balcony. One of the best layouts that you can find in the area: spacious, a lot of natural light, large kitchen and big den which can easily be a guest room. This beautiful home features 9' ceilings, central A/C and heating, high-end built-in Bosch appliances package, exceptional materials and contemporary designs. Enjoy a 13,000 sqft resort style 3-storey amenity pavilion that has everything: party, business, music/game rooms, outdoor fire pit & BBQ, huge gym and yoga studio, steam rooms, heated rooftop swimming pool and hot tub. In addition, concierge & guest suite. One parking and storage locker are included. Showings by appointment.