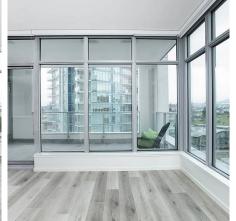

## 1301 1888 Gilmore Avenue, Burnaby

\$618,000

Full-size North-East corner One Bedroom and Den home in outstanding TRIOMPHE! Over 600 SF of the luxurious living space and a tremendous 144 SF balcony. One of the best layouts that you can find in the area: spacious, a lot of natural light, large kitchen and big den which can easily be a guest room. This beautiful home features 9' ceilings, central A/C and heating, high-end built-in Bosch appliances package, exceptional materials and contemporary designs. Enjoy a 13,000 sqft resort style 3-storey amenity pavilion that has everything: party, business, music/game rooms, outdoor fire pit & BBQ, huge gym and yoga studio, steam rooms, heated rooftop swimming pool and hot tub. In addition, concierge & guest suite. One parking and storage locker are included. Showings by appointment.