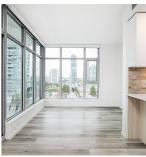

## 1301 1888 Gilmore Avenue, Burnaby

\$618,000

Full-size North-East corner One Bedroom and Den home in outstanding TRIOMPHE! Over 600 SF of the luxurious living space and a tremendous 144 SF balcony. One of the best layouts that you can find in the area: spacious, a lot of natural light, large kitchen and big den which can easily be a guest room. This beautiful home features 9' ceilings, central A/C and heating, high-end built-in Bosch appliances package, exceptional materials and contemporary designs. Enjoy a 13,000 sqft resort style 3-storey amenity pavilion that has everything: party, business, music/game rooms, outdoor fire pit & BBQ, huge gym and yoga studio, steam rooms, heated rooftop swimming pool and hot tub. In addition, concierge & guest suite. One parking and storage locker are included. Showings by appointment.