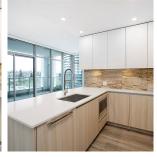

## 1301 1888 Gilmore Avenue, Burnaby

\$618,000

Full-size North-East corner One Bedroom and Den home in outstanding TRIOMPHE! Over 600 SF of the luxurious living space and a tremendous 144 SF balcony. One of the best layouts that you can find in the area: spacious, a lot of natural light, large kitchen and big den which can easily be a guest room. This beautiful home features 9' ceilings, central A/C and heating, high-end built-in Bosch appliances package, exceptional materials and contemporary designs. Enjoy a 13,000 sqft resort style 3-storey amenity pavilion that has everything: party, business, music/game rooms, outdoor fire pit & BBQ, huge gym and yoga studio, steam rooms, heated rooftop swimming pool and hot tub. In addition, concierge & guest suite. One parking and storage locker are included. Showings by appointment.