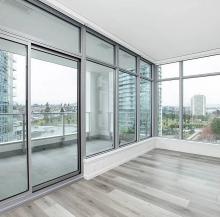

## 1301 1888 Gilmore Avenue, Burnaby

\$618,000

Full-size North-East corner One Bedroom and Den home in outstanding TRIOMPHE! Over 600 SF of the luxurious living space and a tremendous 144 SF balcony. One of the best layouts that you can find in the area: spacious, a lot of natural light, large kitchen and big den which can easily be a guest room. This beautiful home features 9' ceilings, central A/C and heating, high-end built-in Bosch appliances package, exceptional materials and contemporary designs. Enjoy a 13,000 sqft resort style 3-storey amenity pavilion that has everything: party, business, music/game rooms, outdoor fire pit & BBQ, huge gym and yoga studio, steam rooms, heated rooftop swimming pool and hot tub. In addition, concierge & guest suite. One parking and storage locker are included. Showings by appointment.