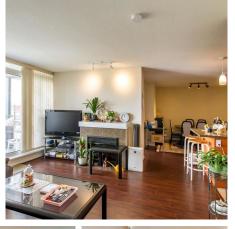

## 2201 5611 Goring Street, Burnaby

\$780,000

The LEGACY building in a quiet and yet convenient location right above Holdom Skytrain Station in North Burnaby - enjoy the panoramic city and mountain view from 22/F. Over 1,000 sq.ft. 2 bedrooms 2 bathroom unit with TWO parking stalls and storage locker. NEW Brentwood Mall, BCIT, SFU, Burnaby Mountain and Golf Course locates in close proximity. Amenities include Huge Rooftop garden on 4/F, clubhouse with gym, steam room, and hot tub.