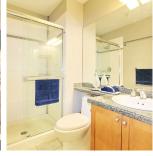

## 312 5605 Hampton Place, Vancouver

\$848,000

0000 -

The Pemberley at UBC, a well established building in "Hampton Place". This upper corner unit is set against a greenbelt at Pacific Spirit Park, with an oversized covered deck for year round entertaining. The 2 bedroom, 2 bathroom suite which is well kept & shows like a "10" offers 9' ceilings, oak engineered & tile flooring & Crown mouldings, along with a 3 piece ensuite bathroom in this King-Sized master bedroom which has a good sized walk in closet. The 2nd bed/bath is on the opposite end of the unit, making for great guest bedroom with an en-suite feel. Kitchen has its own window with easy access to the deck for BBQ'ing. This unit has 2 side by side parking + storage locker. Move-in ready! Mask Mandatory.