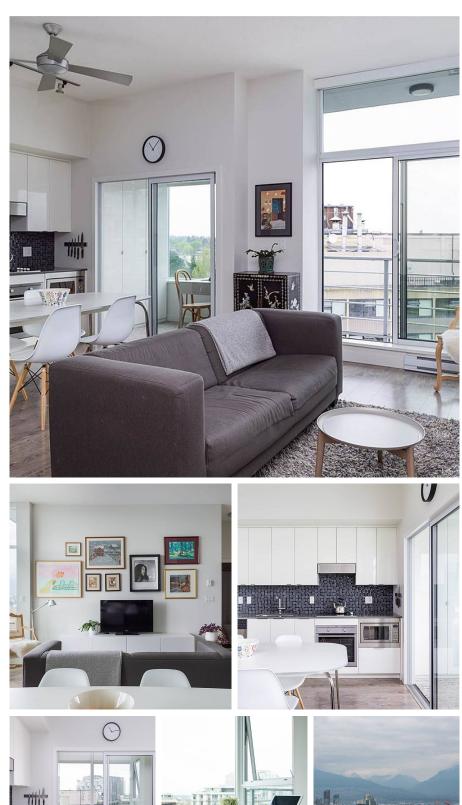

## Ph1006 2788 Prince Edward Street, Vancouver

\$735,000

PENTHOUSE at Uptown by Concord Pacific. This one bedroom with den and flex features an open floor plan, thoughtfully proportioned rooms, and over-height 10'ft ceilings -- filling the space with natural light and creating a sense of openness. The full length windows frame NW exposure with sweeping panoramic views encompassing the city skyline, coastal mountains and beyond. An immaculately-maintained concrete building, managed by Rancho, with first-class amenities that include a superb fitness facility, a large amenity room/clubhouse to host friend & family gatherings, as well as a manicured communal roof deck. Experience the pinnacle of urban living in this vibrant and trendy Mount Pleasant neighbourhood; walking distance to public transit, shops & cafes, nightlife, art, and so much more.

## FEATURES

Year Built: 2013 Views: City & Mountain Listed By: rennie & associates realty ltd.

**Christopher Boyd** PREC\* 604.351.0533 cboyd@rennie.com rennie.com/christopherboyd

\* PERSONAL REAL ESTATE CORPORATION. THIS COMMUNICATION IS NOT INTENDED TO CAUSE OR INDUCE A BREACH OF AN EXISTING AGREEMENT(S). E.& O.E