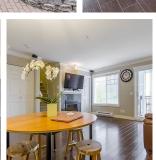

Rare find spacious 2 level town home with 3 bedrooms plus Den and 2.5 baths at Norfolk Terrace, the best locations in the complex. This bright Corner Unit comes with lots of windows & a balcony facing North Shore mountain view. It features an open concept living space, kitchen w/ granite counters, stainless appliances, laminate

floors, crown moldings, cozy fireplace. Den with

large window, can be turned into a fourth bedroom

for guest. Powder room on the main floor. Steps to Broadview Park with tennis, playgrounds & trails. Close to Hwy 1 and mins away from Gilmore Skytrain, BCIT, Brentwood & Metrotown. Comes with 2 parking stalls and a locker. Cascade Heights Elementary & Moscrop Secondary. Our next showing is 12:15-1:15pm on Tue, Feb 16 by