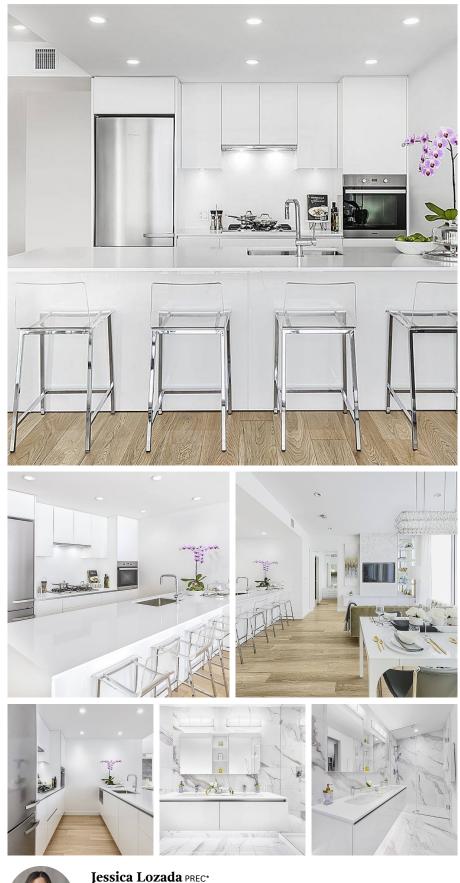

## 1602 5766 Gilbert Road, Richmond

\$1,399,900

Richmond's most iconic building, CASCADE CITY by Landa Global is designed by renowned Rafii Architects & Arno Matis. Bright, open layout 2 BED + DEN with den big enough to be used as bedroom! Offers plenty of windows for natural light, over 500sf wraparound SUNDECK, A/C, Miele appliance package + engineered hardwood floors thoughout. Surrounded by restaurants, shops and services. Richmond Centre, Aberdeen Centre + YVR airport all a short drive away! Easy to get downtown w/Canada Line nearby. Amenities incl. exclusive 3,000sf double-height fitness centre, guest suite, multi-functional club lounge, lushly landscaped 25,000sf podium-level outdoor space + much more. Call us today to find out about our latest Promotion! Includes 2 Parking + 1 Locker!